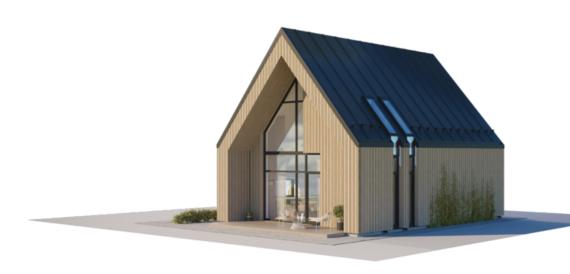

€ 33.300

Small yet exceptionally cozy, evoking nostalgia - the words that best describe this modular home. The two-story building covers an area of 75.82 square meters, and its layout is thoughtfully designed to integrate spaces for leisure and recreation. The upper floor features a small relaxation area, a bedroom with a wardrobe, and a bathroom. The rooms on the lower floor are tailored for active living - they comprise a living room combined with a kitchen, a designated workspace, a guest or children's room, a wardrobe, and other utility rooms. Additionally, there's always space for your car - next to the house, there's a carport that can accommodate several family vehicles.

Small frame houses are in demand as they seamlessly blend into various urban, suburban, or rural landscapes. They easily integrate into the surroundings due to their aesthetic form and subtle exterior facade. Facade solutions can be adjusted according to the client's needs. Additionally, construction materials can be individually chosen, allowing for adjustments in the layout of the modular house.