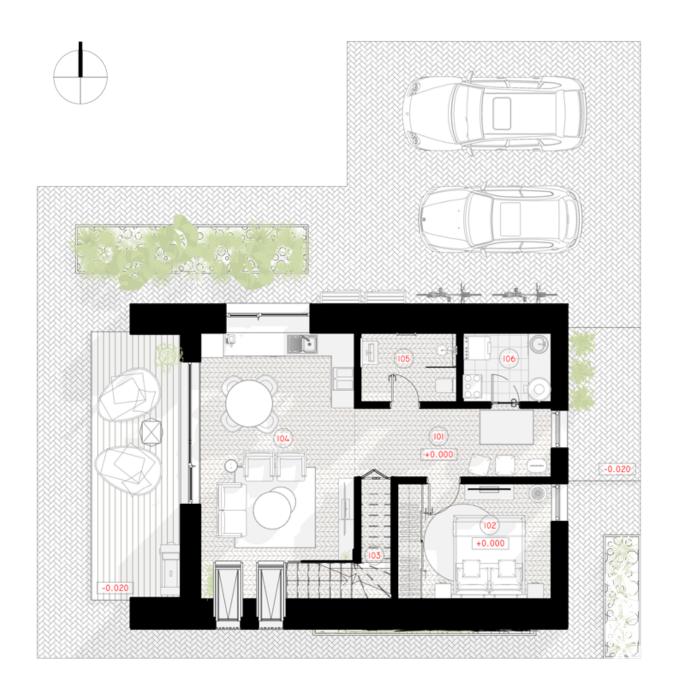

## **1ST FLOOR PLAN**

| 101 TAMBUR   | 9.18 m <sup>2</sup> |
|--------------|---------------------|
| 102 BEDROOM  | 12.00m <sup>2</sup> |
| 103 WARDROBE | 0.38m <sup>2</sup>  |

| TOTAL:                        | 56.09m <sup>2</sup>  |
|-------------------------------|----------------------|
| 106 BOILER / MECH. ROOM       | 4.14 m <sup>2</sup>  |
| 105 BATHROOM                  | 4.50 m <sup>2</sup>  |
| 104 LIVING - KITCHEN - DINING | 25.89 m <sup>2</sup> |