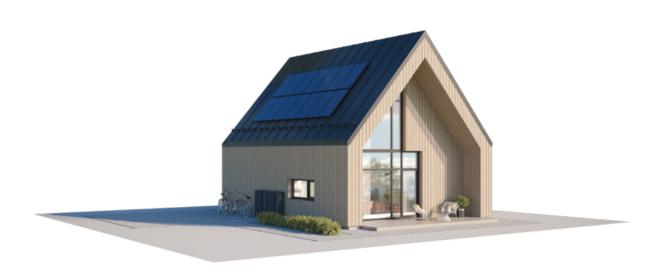

## THE SWEET CUPCAKE LOFT II (CLASSIC)

| LIVING AREA      | 47.94 |
|------------------|-------|
| TOTAL AREA       | 75.82 |
| NUMBER OF FLOORS | 2     |
| ROOF SLOPE       | 49,3  |
| BUILDING AREA    | 94,63 |
| HOUSE LENGTH     | 10,94 |
| HOUSE WIDTH      | 8,36  |
| HOUSE HEIGHT     | 8,49  |

€ 33.300

Small yet exceptionally cozy, evoking nostalgia - the words that best describe this modular home. The two-story building covers an area of 75.82 square meters, and its layout is thoughtfully designed to integrate spaces for leisure and recreation. The upper floor features a small relaxation area, a bedroom with a wardrobe, and a bathroom. The rooms on the lower floor are tailored for active living - they comprise a living room combined with a kitchen, a designated workspace, a guest or children's room, a wardrobe, and other utility rooms. Additionally, there's always space for your car - next to the house, there's a carport that can accommodate several family vehicles.