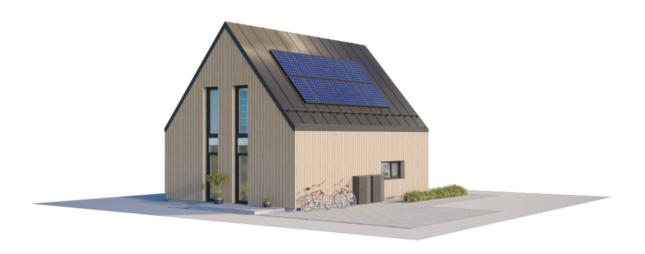

€ 33.300

Small yet exceptionally cozy, evoking nostalgia - the words that best describe this modular home. The two-story building covers an area of 75.82 square meters, and its layout is thoughtfully designed to integrate spaces for leisure and recreation. The upper floor features a small relaxation area, a bedroom with a wardrobe, and a bathroom. The rooms on the lower floor are tailored for active living - they comprise a living room combined with a kitchen, a designated workspace, a guest or children's room, a wardrobe, and other utility rooms. Additionally, there's always space for your car - next to the house, there's a carport that can accommodate several family vehicles.

The modular house is crafted from the highest quality 350-550 MPa density structural steel, known for its lightweight and robust nature. The steel frame ensures the longevity of the house structure - it withstands impacts, compression, chemical exposure, and other external factors, retaining its form even after many years. Thin-wall frame technology, coupled with modern engineering and structural solutions, enables achieving an A++ energy efficiency rating.