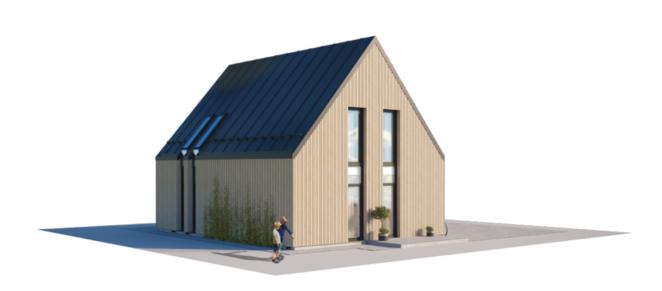

€ 33.300

Small yet exceptionally cozy, evoking nostalgia - the words that best describe this modular home. The two-story building covers an area of 75.82 square meters, and its layout is thoughtfully designed to integrate spaces for leisure and recreation. The upper floor features a small relaxation area, a bedroom with a wardrobe, and a bathroom. The rooms on the lower floor are tailored for active living - they comprise a living room combined with a kitchen, a designated workspace, a guest or children's room, a wardrobe, and other utility rooms. Additionally, there's always space for your car - next to the house, there's a carport that can accommodate several family vehicles.

Small frame houses are in demand as they seamlessly blend into various urban, suburban, or rural landscapes. They easily integrate into the surroundings due to their aesthetic form and subtle exterior facade. Facade solutions can be adjusted according to the client's needs. Additionally, construction materials can be individually chosen, allowing for adjustments in the layout of the modular house.