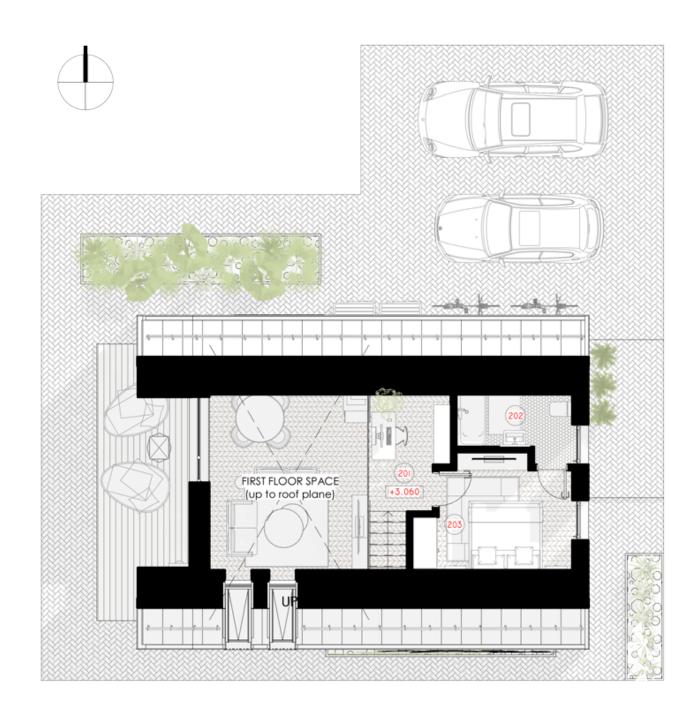

## 2ND FLOOR PLAN

| 201 HALL     | 5.48 m <sup>2</sup> |
|--------------|---------------------|
| 202 BATHROOM | 4.20 m <sup>2</sup> |

| 203 BEDROOM | 10.05 m <sup>2</sup> |
|-------------|----------------------|
| TOTAL:      | 19.73m²              |