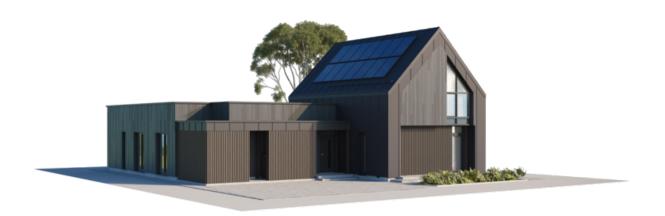

## THE SWEET CUPCAKE LOFT "L" SHAPE II

| LIVING AREA      | 91.87   |
|------------------|---------|
| TOTAL AREA       | 125.77  |
| NUMBER OF FLOORS | 2       |
| ROOF SLOPE       | 45 ir 6 |
| BUILDING AREA    | 184,42  |
| HOUSE LENGTH     | 18,15   |
| HOUSE WIDTH      | 16,30   |

Living in a fast-paced environment often leaves little time to breathe fresh air and enjoy life here and now. For a brief pause after work or during vacations, NP5 has designed modular homes, THE SWEET CUPCAKE LOFT "L" SHAPE (WITH CARPORT), that captivate with their simplicity. They're crafted so that future residents would find everything they expect from a modern home: comfortable layout for adults and children, aesthetic interior and exterior finishes, a sturdy and durable house structure, and heating and ventilation solutions ensuring maximum comfort.