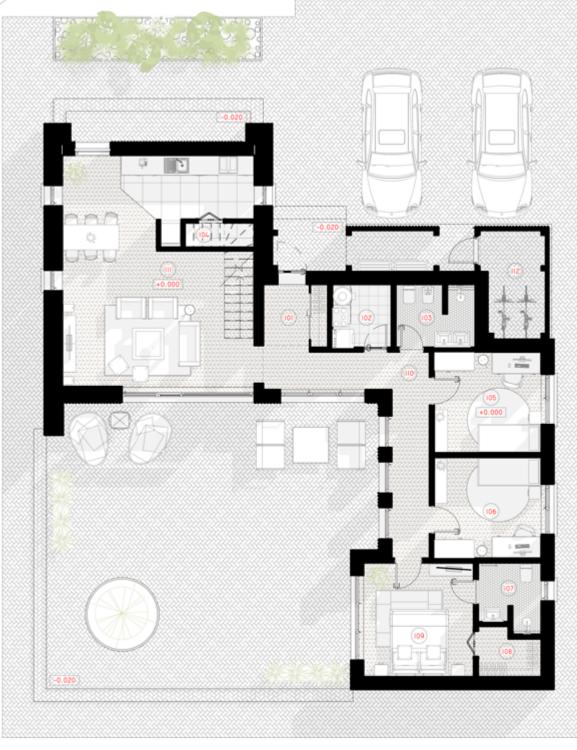

## **1ST FLOOR PLAN**

| TOTAL:                    | 114.71 m <sup>2</sup> |
|---------------------------|-----------------------|
| 112 ATTIC                 | 6.67 m <sup>2</sup>   |
| 111 LIVING ROOM - KITCHEN | 39.94 m <sup>2</sup>  |
| 110 HALL - CORRIDOR       | 13.11 m <sup>2</sup>  |
| 109 PARENTS BEDROOM       | 12.69 m <sup>2</sup>  |
| 108 WARDROBE              | 2.78 m <sup>2</sup>   |
| 107 WC                    | 4.03 m <sup>2</sup>   |
| 106 CHILD'S ROOM          | 10.91 m <sup>2</sup>  |
| 105 CHILD'S ROOM          | 10.91 m <sup>2</sup>  |
| 104 PANTRY                | 0.97 m <sup>2</sup>   |
| 103 WC                    | 4.90 m <sup>2</sup>   |
| 102 BOILER ROOM           | 3.74 m <sup>2</sup>   |
| 101 TAMBUR                | 4.06 m <sup>2</sup>   |