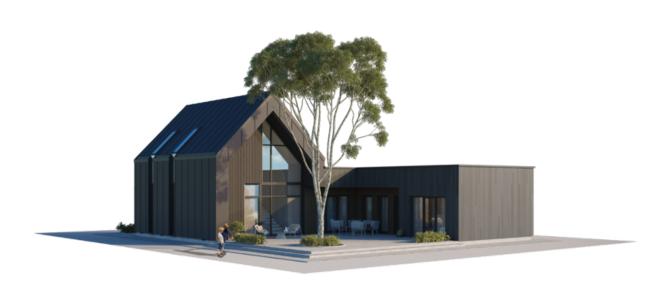

Living in a fast-paced environment often leaves little time to breathe fresh air and enjoy life here and now. For a brief pause after work or during vacations, NP5 has designed modular homes, THE SWEET CUPCAKE LOFT "L" SHAPE (WITH CARPORT), that captivate with their simplicity. They're crafted so that future residents would find everything they expect from a modern home: comfortable layout for adults and children, aesthetic interior and exterior finishes, a sturdy and durable house structure, and heating and ventilation solutions ensuring maximum comfort.

The 125.77 square meter modular homes can be adapted for both permanent living or vacation stays. How many occupants can it accommodate? It will comfortably accommodate a family with two children, a couple, or individuals living alone. Furthermore, there will always be space to host friends or family—next to the building, a terrace can be arranged where you can enjoy precious moments with loved ones or dedicate time to relaxation.