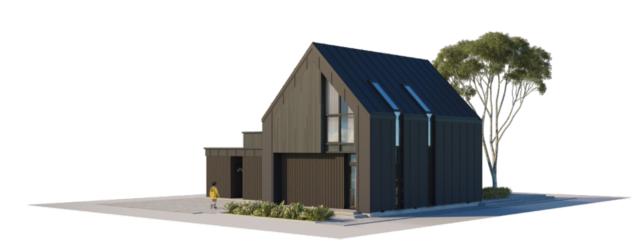

Living in a fast-paced environment often leaves little time to breathe fresh air and enjoy life here and now. For a brief pause after work or during vacations, NP5 has designed modular homes, THE SWEET CUPCAKE LOFT "L" SHAPE (WITH CARPORT), that captivate with their simplicity. They're crafted so that future residents would find everything they expect from a modern home: comfortable layout for adults and children, aesthetic interior and exterior finishes, a sturdy and durable house structure, and heating and ventilation solutions ensuring maximum comfort.

The 125.77 square meter modular homes can be adapted for both permanent living or vacation stays. How many occupants can it accommodate? It will comfortably accommodate a family with two children, a couple, or individuals living alone. Furthermore, there will always be space to host friends or family—next to the building, a terrace can be arranged where you can enjoy precious moments with loved ones or dedicate time to relaxation.