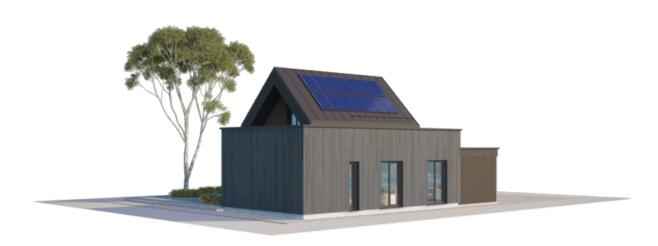

Living in a fast-paced environment often leaves little time to breathe fresh air and enjoy life here and now. For a brief pause after work or during vacations, NP5 has designed modular homes, THE SWEET CUPCAKE LOFT "L" SHAPE (WITH CARPORT), that captivate with their simplicity. They're crafted so that future residents would find everything they expect from a modern home: comfortable layout for adults and children, aesthetic interior and exterior finishes, a sturdy and durable house structure, and heating and ventilation solutions ensuring maximum comfort.

The 125.77 square meter modular homes can be adapted for both permanent living or vacation stays. How many occupants can it accommodate? It will comfortably accommodate a family with two children, a couple, or individuals living alone. Furthermore, there will always be space to host friends or family—next to the building, a terrace can be arranged where you can enjoy precious moments with loved ones or dedicate time to relaxation.