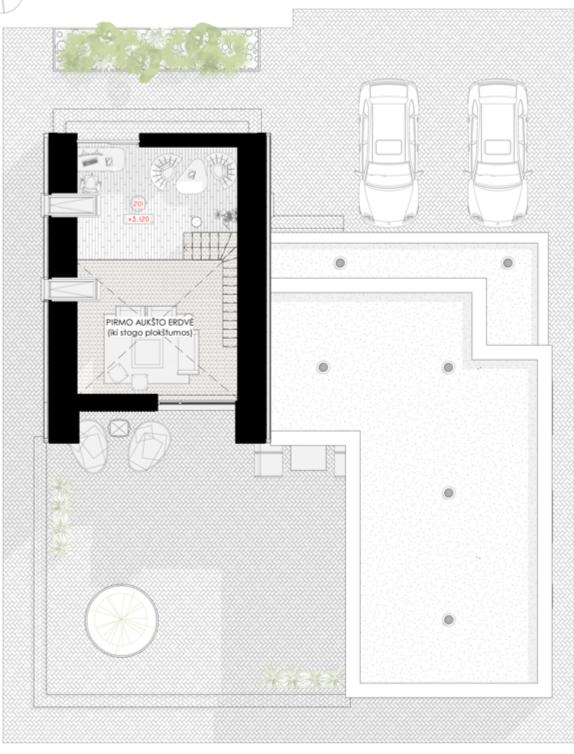

## 2ND FLOOR PLAN

| TOTAL:      | 17,13m <sup>2</sup> |
|-------------|---------------------|
| 201 BEDROOM | 17,13m <sup>2</sup> |