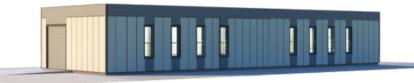

## ECONOMIC

| WALLS - LPPK                            | - |
|-----------------------------------------|---|
| ROOF - LPPK                             | - |
| INSULATION - MULTILAYER PANELS (100 MM) | - |
| WINDOWS, EXTERIOR DOORS - PVC           | - |

PRICE €55.535

LPPK - Lightweight thin-walled frame construction.

Prices are for prefabricated structures ready for assembly at the factory. Prices are adjusted on the day of the order according to the prices of materials valid at that time.