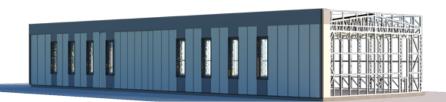

### PREPARABLE WAREHOUSE "M"

| TOTAL AREA       | 448   |
|------------------|-------|
| NUMBER OF FLOORS | 1     |
| ROOF SLOPE       | 7     |
| BUILDING AREA    | 465   |
| HOUSE LENGTH     | 37.6  |
| HOUSE WIDTH      | 12.34 |
| HOUSE HEIGHT     | 6.5   |