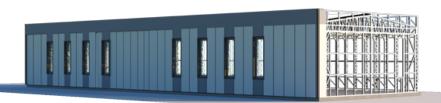

### **STANDART**

| DRILLED FOUNDATION MATERIALS -            |
|-------------------------------------------|
| LSGF, THERMAL INSULATION -                |
| WINDOWS, DOORS, GATES -                   |
| INSULATION - MULTILAYER PANELS (100 MM) - |
| TIN FOLDERS -                             |

PRICE €198.000

LPPK - Lightweight thin-walled frame construction.