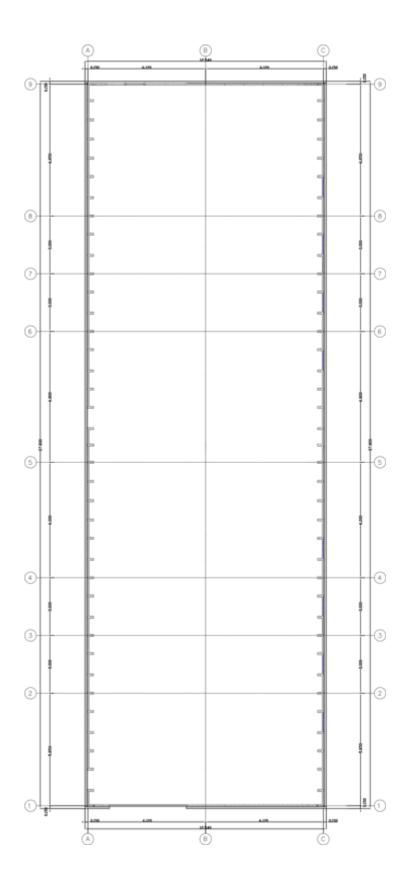

# **1ST FLOOR PLAN**

| 1 | 0 | 1 | AF | REA |
|---|---|---|----|-----|
|   |   |   |    |     |

448 m<sup>2</sup>

|   | -        |   | _ | _ |   |
|---|----------|---|---|---|---|
| Т | $\frown$ | Т | Λ |   |   |
|   | U        |   | A |   |   |
| - | -        | _ |   |   | - |

448m<sup>2</sup>