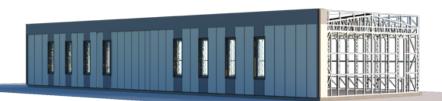

#### Work, mechanisms - €29.730.

Prices are for prefabricated structures ready for assembly at the factory.

The price includes detailed assembly and construction drawings.

The prices are adjusted on the day of the order according to the prices of the materials valid in the market at that time.