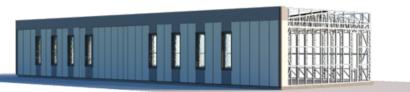

### PREPARABLE WAREHOUSE "M"

| TOTAL AREA       | 448   |
|------------------|-------|
| NUMBER OF FLOORS | 1     |
| ROOF SLOPE       | 7     |
| BUILDING AREA    | 465   |
| HOUSE LENGTH     | 37.6  |
| HOUSE WIDTH      | 12.34 |
| HOUSE HEIGHT     | 6.5   |

€ 35.840

| WALLS - LPPK     | - |
|------------------|---|
| OVERLAY - LPPK   | - |
| ROOF - LPPK      | - |
| PRICE<br>€35.840 |   |

LPPK - Lightweight thin-walled frame construction.

Prices are for prefabricated structures ready for assembly at the factory.