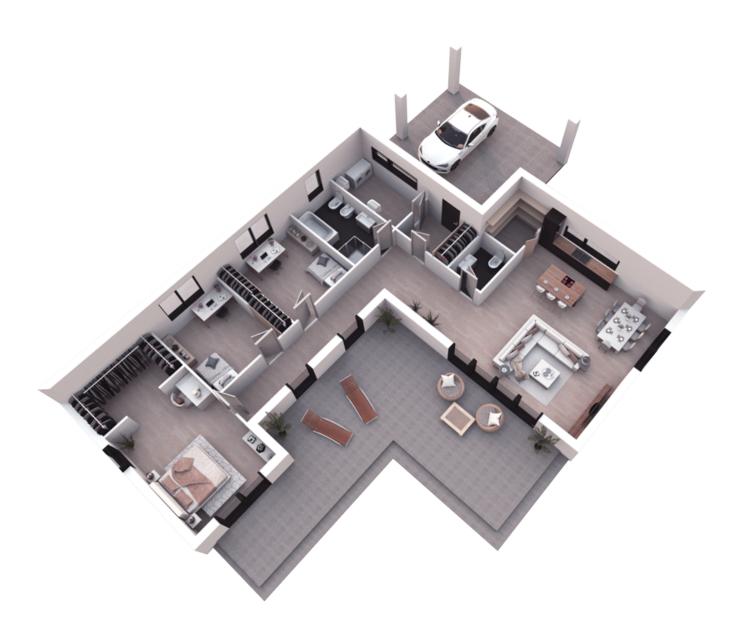

# **1ST FLOOR PLAN**

| 101 CORRIDOR                                                      | 4.51m <sup>2</sup>         |
|-------------------------------------------------------------------|----------------------------|
| 102 BATHROOM                                                      | 3.08 m <sup>2</sup>        |
| 103 PANTRY                                                        | 3.02 m <sup>2</sup>        |
| 104 SVETAINĖ - VIRTUVĖKITCHEN-LIVING ROOM<br>47.59 M <sup>2</sup> |                            |
| 105 HALL-CORRIDOR                                                 | 9.87 m <sup>2</sup>        |
| 106 CHILDRENS ROOM                                                | 15.84 m <sup>2</sup>       |
| 107 CLOSET                                                        | 5.78 m <sup>2</sup>        |
| 108 CHILDRENS ROOM                                                | 11.36 m <sup>2</sup>       |
| 109CHILDRENS ROOM                                                 | 11.36 m <sup>2</sup>       |
| 110 BATHROOM                                                      | <b>7.3</b> 4m <sup>2</sup> |
| 111 BOILER ROOM                                                   | 5.85 m <sup>2</sup>        |
| 112 CARPORT                                                       | 32.81 m <sup>2</sup>       |
| TOTAL:                                                            | 158.41m <sup>2</sup>       |

## **3D PLAN**