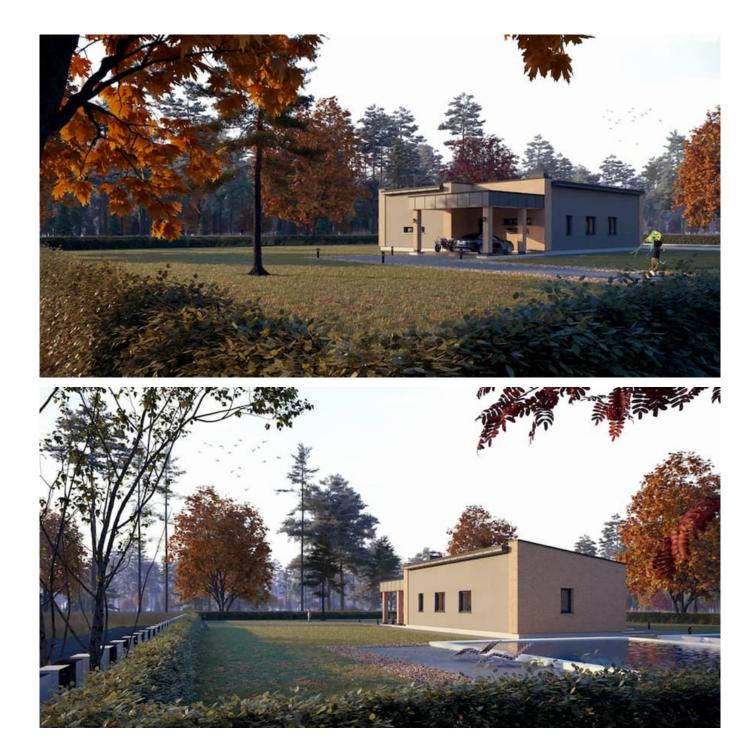

THE BOX SLOPE is cozy 125.61 sq. meters (86.16 sq. meters of living space) family residence. Single story house project has one bonus - 32.81 sq. meters shed in the front of the house. The front shed (32,81 sq. meters) protects you from raindrops while opening your front door, you can also easily park your car there, without any need of opening a garage gate every time you reach home.

An L-shaped house project will fit perfectly in any size plot. Next to the house, you will be able to install a lounge for sunbathing, swimming pool. The family residence is a time-tested and reliable single-storey house project for those who are looking for a modern design, striving to create a cozy environment. The living area is separated from the rest area and utility rooms. There is a spacious sitting room with an open kitchen (47, 59 sq meters). There are three bedrooms for family members, a spacious lounge, and a cloakroom. The modern technical drawing is a chance to live an ecological, safe life in warm residence. A typical house project is a time-tested, rational investment in the well-

## **3D PLAN**