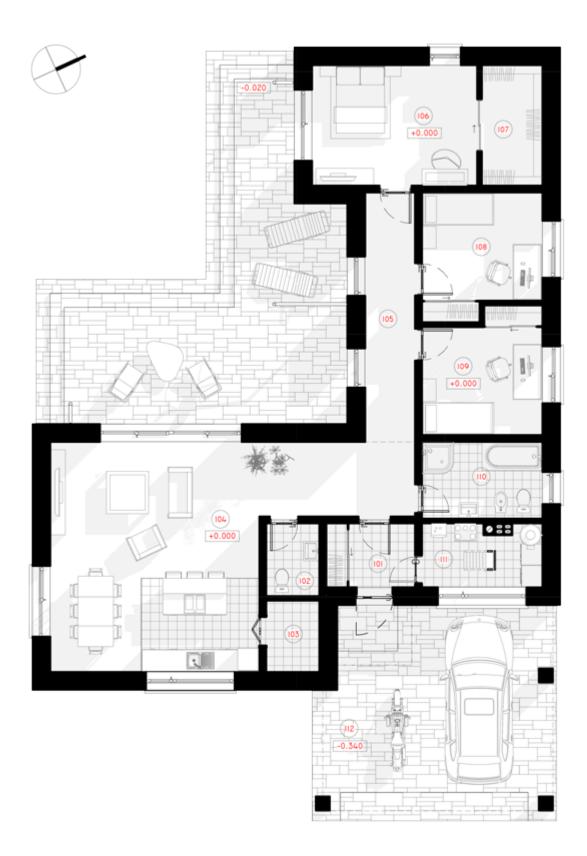

# **1ST FLOOR PLAN**

| 101 CORRIDOR                                                      | 4.51m <sup>2</sup>         |
|-------------------------------------------------------------------|----------------------------|
| 102 BATHROOM                                                      | 3.08 m <sup>2</sup>        |
| 103 PANTRY                                                        | 3.02 m <sup>2</sup>        |
| 104 SVETAINĖ - VIRTUVĖKITCHEN-LIVING ROOM<br>47.59 M <sup>2</sup> |                            |
| 105 HALL-CORRIDOR                                                 | 9.87 m <sup>2</sup>        |
| 106 CHILDRENS ROOM                                                | 15.84 m <sup>2</sup>       |
| 107 CLOSET                                                        | 5.78 m <sup>2</sup>        |
| 108 CHILDRENS ROOM                                                | 11.36 m <sup>2</sup>       |
| 109CHILDRENS ROOM                                                 | 11.36 m <sup>2</sup>       |
| 110 BATHROOM                                                      | <b>7.3</b> 4m <sup>2</sup> |
| 111 BOILER ROOM                                                   | 5.85 m <sup>2</sup>        |
| 112 CARPORT                                                       | 32.81 m <sup>2</sup>       |
| TOTAL:                                                            | 158.41m <sup>2</sup>       |