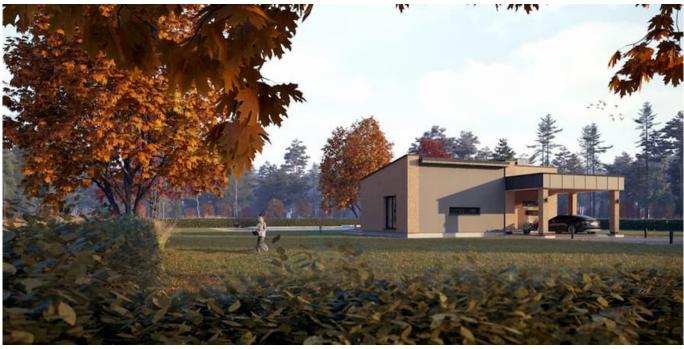

THE BOX SLOPE is cozy 125.61 sq. meters (86.16 sq. meters of living space) family residence. Single story house project has one bonus - 32.81 sq. meters shed in the front of the house. The front shed (32,81 sq. meters) protects you from raindrops while opening your front door, you can also easily park your car there, without any need of opening a garage gate every time you reach home.

An L-shaped house project will fit perfectly in any size plot. Next to the house, you will be able to install a lounge for sunbathing, swimming pool. The family residence is a time-tested and reliable single-storey house project for those who are looking for a modern design, striving to create a cozy environment. The living area is separated from the rest area and utility rooms. There is a spacious sitting room with an open kitchen (47, 59 sq meters). There are three bedrooms for family members, a spacious lounge, and a cloakroom. The modern technical drawing is a chance to live an ecological, safe life in warm residence. A typical house project is a time-tested, rational investment in the well-

## **3D PLAN**