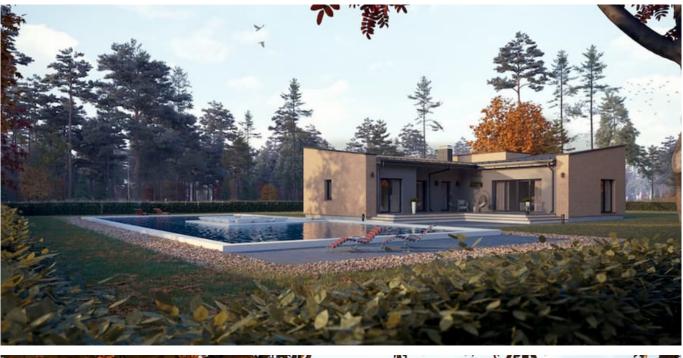

#### HOUSE PROJECT THE BOX SLOPE

MYou probably can't imagine a modern residential house without a balcony or terrace? Large areas of windows with a nice outside view. Light rooms where the space of the house is filled in with sunlight, heat. If you let the light inside, the layout of the house will look more spacious. Good thermal resistance and light are the main features of modern house projects.

THE BOX SLOPE is cozy 125.61 sq. meters (86.16 sq. meters of living space) family residence. Single story house project has one bonus - 32.81 sq. meters shed in the front of the house. The front shed (32,81 sq. meters) protects you from raindrops while opening your front door, you can also easily park your car there, without any need of opening a garage gate every time you reach home.

An L-shaped house project will fit perfectly in any size plot. Next to the house, you will be able to install a lounge for sunbathing, swimming pool. The family residence is a time-tested and reliable single-storey house project for those who are looking for a modern design, striving to create a cozy environment. The living area is separated from the rest area and utility rooms. There is a spacious sitting room with an open kitchen (47, 59 sq meters). There are three bedrooms for family members, a spacious lounge, and a cloakroom. The modern technical drawing is a chance to live an ecological, safe life in warm residence. A typical house project is a time-tested, rational investment in the well-

## **3D PLAN**