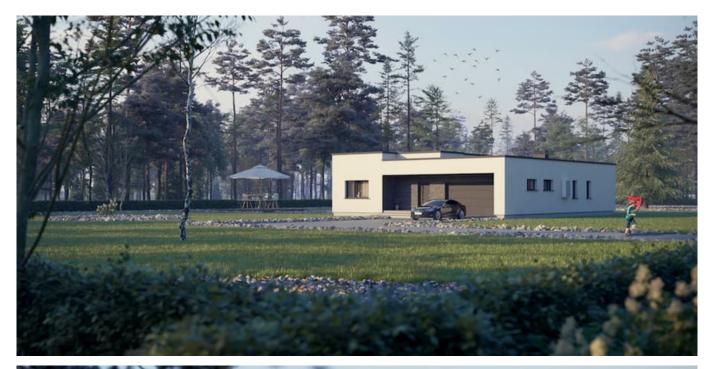

Do not be afraid – a typical "THE CANDY BOX" house project is just for you. A single-storey house project with an overlapped roof is your best choice. This family housing meets today's market demand, the highest construction standards. It will be a modern house for your family. You will plant a tree, no one will complain about the noise of your children or the barking dog. The modern technical drawing will certainly meet your expectations. The total area of the house is 181, 05 sq. meters (living area 93.8 square meters). You will park a family car in the 38 square meters garage.

This is an L-shaped house project that fits quite comfortably into the existing plot. Typical technical drawing - will help to visualize the whole house under construction, choose the style and design of housing. A modern home project is an attractive solution, it can afford even a young family. It is a smart contemporary housing solution.

## **3D PLAN**