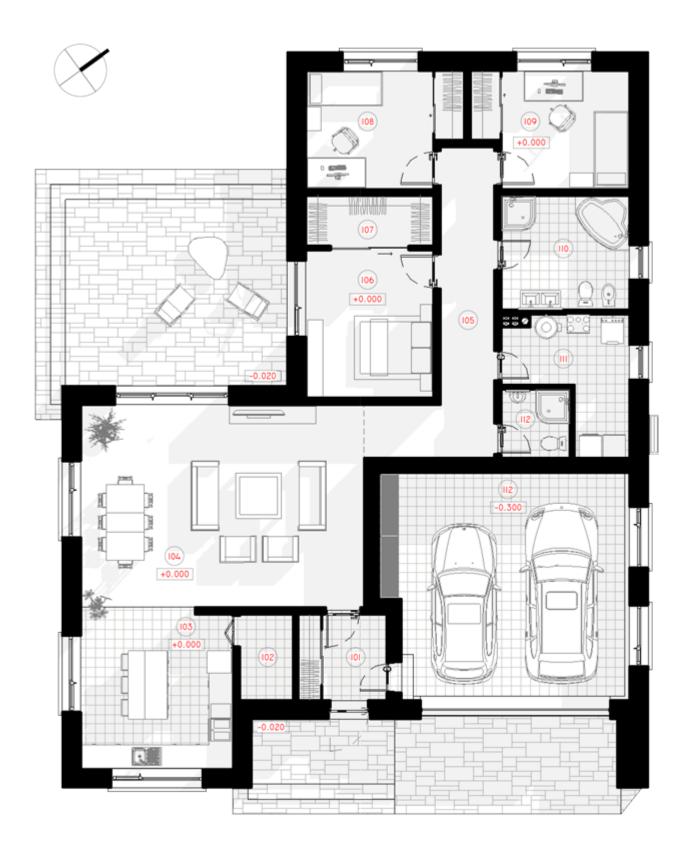

# **1ST FLOOR PLAN**

| 101 CORRIDOR        | 5.29 m <sup>2</sup>  |
|---------------------|----------------------|
| 102 PANTRY          | 3.20 m <sup>2</sup>  |
| 103 KITCHEN         | 16.88 m <sup>2</sup> |
| 104 LIVING ROOM     | 40.02 m <sup>2</sup> |
| 105 HALL-CORRIDOR   | 14.35m <sup>2</sup>  |
| 106 PARENTS BEDROOM | 13.04 m <sup>2</sup> |
| 107 CLOSET          | 4.38m <sup>2</sup>   |
| 108 CHILDRENS ROOM  | 11.93 m <sup>2</sup> |
| 109 CHILDRENS ROOM  | 11.93m <sup>2</sup>  |
| 110 BATHROOM        | 10.08 m <sup>2</sup> |
| 111 BOILER ROOM     | 8.72 m <sup>2</sup>  |
| 112 BATHROOM        | 3.24 m <sup>2</sup>  |
| 112 GARAGE          | 38.00 m <sup>2</sup> |
| TOTAL:              | 181.05m <sup>2</sup> |