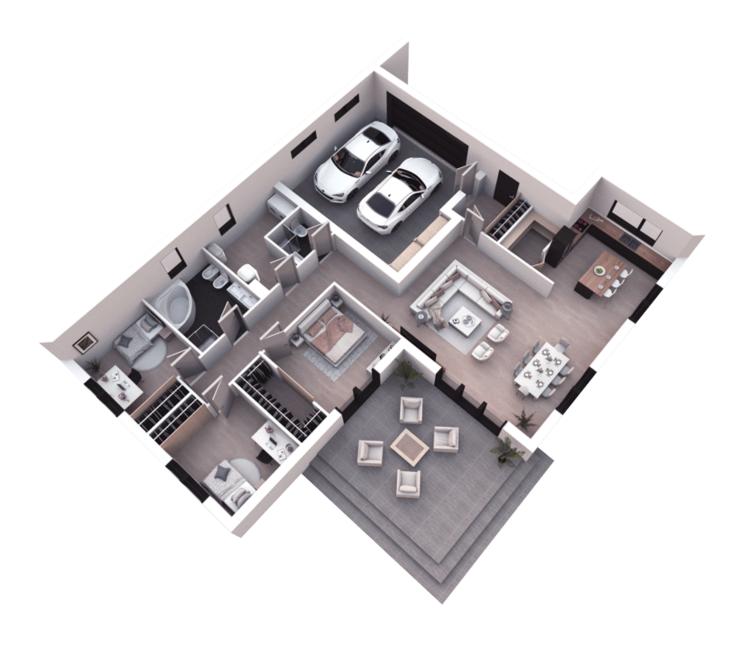

a young family. It is a smart contemporary housing solution.











# **1ST FLOOR PLAN**

| 101 CORRIDOR        | 5.29 m <sup>2</sup>  |
|---------------------|----------------------|
| 102 PANTRY          | 3.20 m <sup>2</sup>  |
| 103 KITCHEN         | 16.88 m <sup>2</sup> |
| 104 LIVING ROOM     | 40.02 m <sup>2</sup> |
| 105 HALL-CORRIDOR   | 14.35m <sup>2</sup>  |
| 106 PARENTS BEDROOM | 13.04 m <sup>2</sup> |
| 107 CLOSET          | 4.38m <sup>2</sup>   |
| 108 CHILDRENS ROOM  | 11.93 m <sup>2</sup> |
| 109 CHILDRENS ROOM  | 11.93m <sup>2</sup>  |
| 110 BATHROOM        | 10.08 m <sup>2</sup> |
| 111 BOILER ROOM     | 8.72 m <sup>2</sup>  |
| 112 BATHROOM        | 3.24 m <sup>2</sup>  |
| 112 GARAGE          | 38.00 m <sup>2</sup> |
| TOTAL:              | 181.05m <sup>2</sup> |



## **3D PLAN**