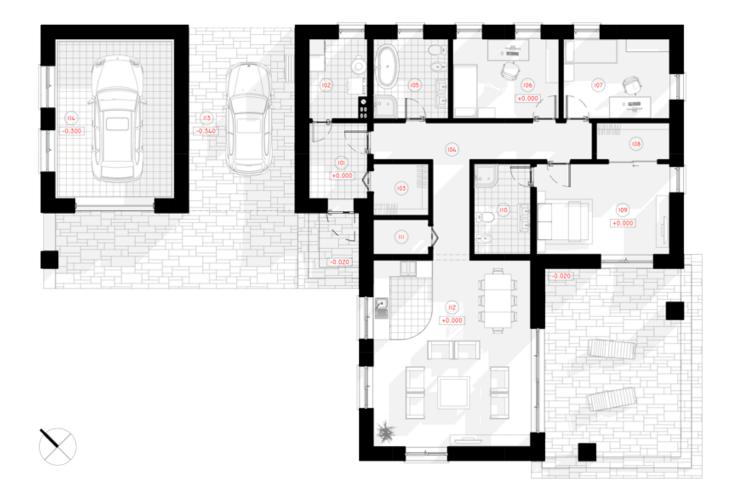

# **1ST FLOOR PLAN**

| 101 CORRIDOR       | 6.29m <sup>2</sup>   |
|--------------------|----------------------|
| 102 BOILER ROOM    | 6.33 m <sup>2</sup>  |
| 103 CLOSET         | 4.05 m <sup>2</sup>  |
| 104 HALL-CORRIDOR  | 16.45 m <sup>2</sup> |
| 105 BATHROOM       | 8.49 m <sup>2</sup>  |
| 106 CHILDRENS ROOM | 12.00m <sup>2</sup>  |
| 107CHILDRENS ROOM  | 12.00 m <sup>2</sup> |

#### 108 CHILDRENS ROOM KITCHEN-LIVING ROOM PANTRY SHED BATHROOM CARPORT BATHROOM CLOSET

| TOTAL:                  | 192.29 m <sup>2</sup> |
|-------------------------|-----------------------|
| 114GARAGE               | 27.00 m <sup>2</sup>  |
| 113 CARPORT             | 27.40 m <sup>2</sup>  |
| 112 KITCHEN-LIVING ROOM | 41.37 m <sup>2</sup>  |
| 111 PANTRY              | 2.76 m <sup>2</sup>   |
| 110 BATHROOM            | 7.28 m <sup>2</sup>   |
| 109 PARENTS BEDROOM     | 17.00 m <sup>2</sup>  |