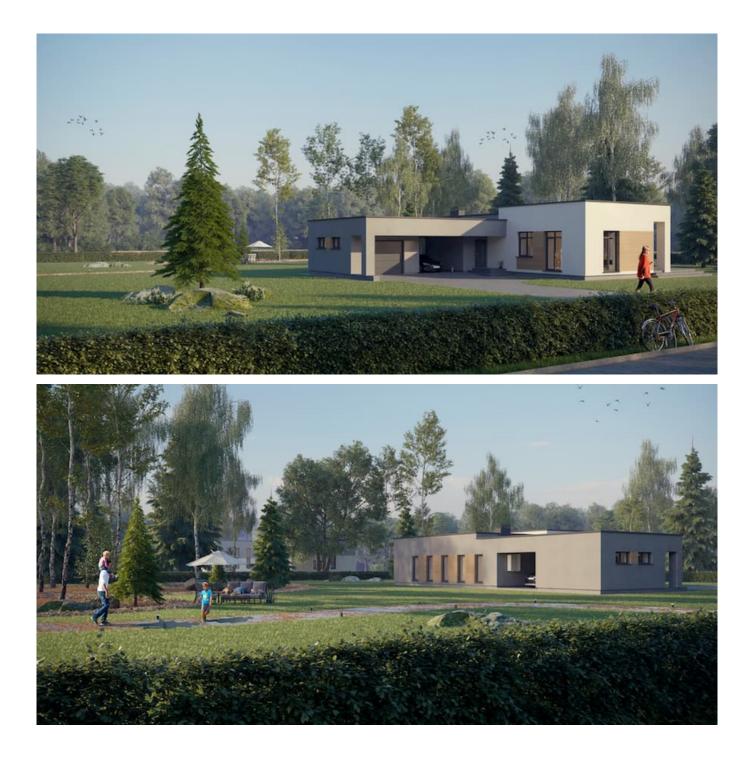

#### HOUSE PROJECT THE CLEAR BOX

Are you looking for an exclusive, unique housing concept? Do you need a planned entrance to the plot from the Southside? Then "CLEAR BOX" is a smart choice. This T-shaped elevated single-storey house project with a garage is your dream, that might come true. The total area of the house is 188.35 sq. meters (102.38 sq. m of living space).

The combined roof of the house and the garage allows a family to park a pair of cars at the covered terrace next to the house. The flat roof does not inflate construction costs, it is easy to insulate, which is very important for achieving A + energy efficiency class. T- shaped contemporary housing project, it's rational layout creates luxury living space and cozy bedrooms. There are also handy utility rooms. Wooden siding or clinker decor creates a modern and complete view of the exterior design of your residence.

This house is perfect for a family of 4 - 5 persons, with a double bedroom, two single rooms for children, 2 bathrooms, and a spacious 41.37 sq. meters living room connected to the kitchen. There is enough space for green areas, paved paths, and terraces outside the house. The modern house is the best solution for everyone who wants to live a harmonious life, who care about the well-being of their family and seek comfort. Typical technical drawings will help you choose the most suitable style and