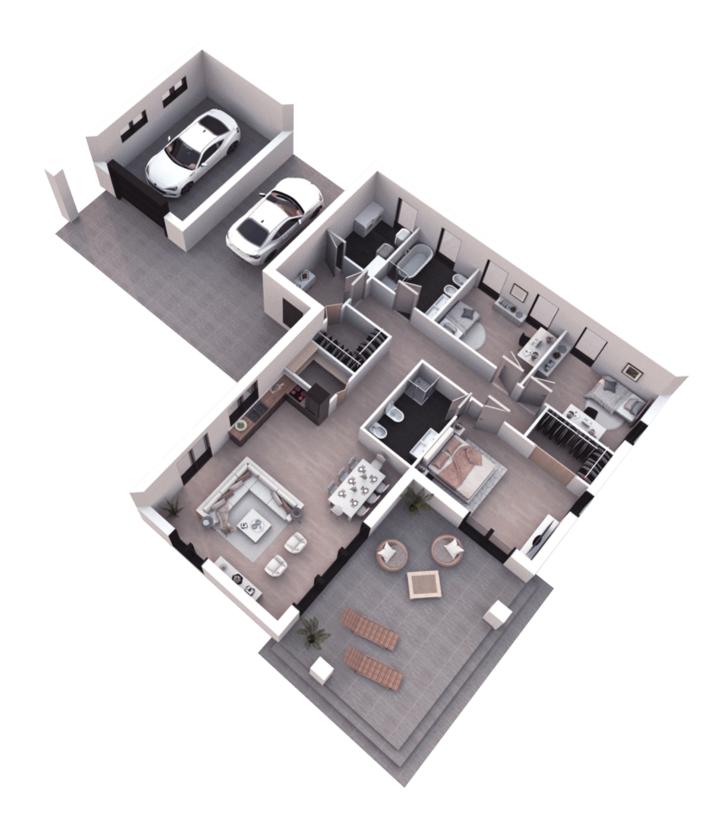

# **1ST FLOOR PLAN**

| 101 CORRIDOR       | 6.29m <sup>2</sup>   |
|--------------------|----------------------|
| 102 BOILER ROOM    | 6.33 m <sup>2</sup>  |
| 103 CLOSET         | 4.05 m <sup>2</sup>  |
| 104 HALL-CORRIDOR  | 16.45 m <sup>2</sup> |
| 105 BATHROOM       | 8.49 m <sup>2</sup>  |
| 106 CHILDRENS ROOM | 12.00m <sup>2</sup>  |
| 107CHILDRENS ROOM  | 12.00 m <sup>2</sup> |

#### 108 CHILDRENS ROOM KITCHEN-LIVING ROOM PANTRY SHED BATHROOM CARPORT BATHROOM CLOSET

| TOTAL:                  | 192.29 m <sup>2</sup> |
|-------------------------|-----------------------|
| 114GARAGE               | 27.00 m <sup>2</sup>  |
| 113 CARPORT             | 27.40 m <sup>2</sup>  |
| 112 KITCHEN-LIVING ROOM | 41.37 m <sup>2</sup>  |
| 111 PANTRY              | 2.76 m <sup>2</sup>   |
| 110 BATHROOM            | 7.28 m <sup>2</sup>   |
| 109 PARENTS BEDROOM     | 17.00 m <sup>2</sup>  |

3.86 m<sup>2</sup>

### **3D PLAN**