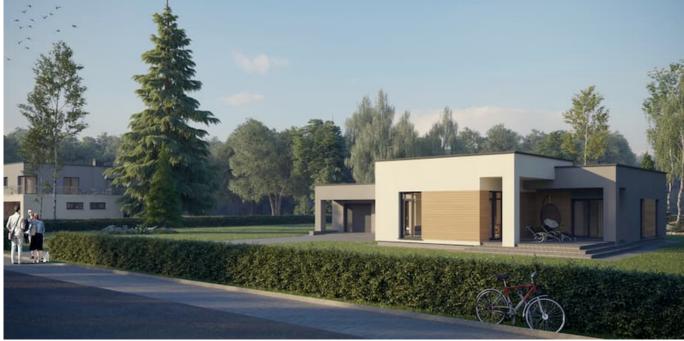

#### HOUSE PROJECT THE CLEAR BOX

Are you looking for an exclusive, unique housing concept? Do you need a planned entrance to the plot from the Southside? Then "CLEAR BOX" is a smart choice. This T-shaped elevated single-storey house project with a garage is your dream, that might come true. The total area of the house is 188.35 sq. meters (102.38 sq. m of living space).

The combined roof of the house and the garage allows a family to park a pair of cars at the covered terrace next to the house. The flat roof does not inflate construction costs, it is easy to insulate, which is very important for achieving A + energy efficiency class. T- shaped contemporary housing project, it's rational layout creates luxury living space and cozy bedrooms. There are also handy utility rooms. Wooden siding or clinker decor creates a modern and complete view of the exterior design of your residence.