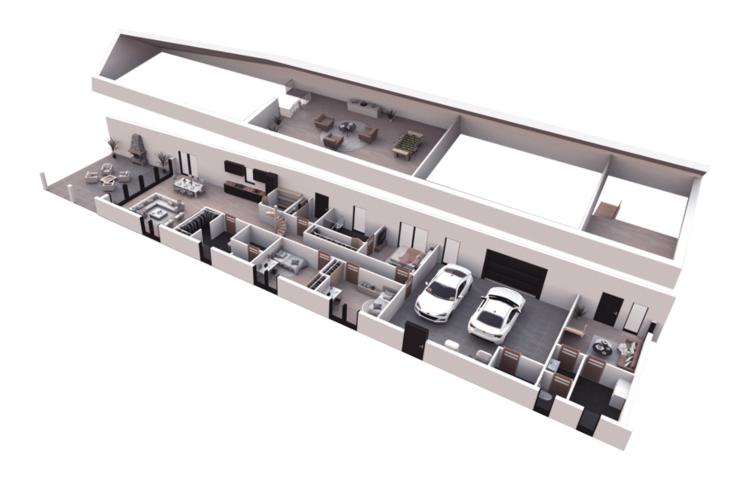

m <sup>2</sup> |
| 107 GARAGE              | 56,99 m <sup>2</sup> |
| 107 KITCHEN-LIVING ROOM | 56,99 m <sup>2</sup> |
| 107 BATHROOM            | 2,78 m <sup>2</sup>  |
| 108WORKROOM             | 15,16 m <sup>2</sup> |
| 109 PANTRY              | 6,68 m <sup>2</sup>  |
| 110 BATHROOM            | 2,10 m <sup>2</sup>  |
| 111 BATHROOM            | 1,28m <sup>2</sup>   |

| TOTAL:             | 260,81 m <sup>2</sup> |
|--------------------|-----------------------|
| A02 MEZZANINE      | 4,25 m <sup>2</sup>   |
| A01 MEZZANINE      | 31,17 m <sup>2</sup>  |
| 116 CLOSET         | 3,61 m <sup>2</sup>   |
| 115 BATHROOM       | 8,58 m <sup>2</sup>   |
| 114 SAUNA          | 2,95 m <sup>2</sup>   |
| 113CHILDRENS ROOM  | 11.45 m <sup>2</sup>  |
| 112 CHILDRENS ROOM | 11.46m <sup>2</sup>   |



### **3D PLAN**