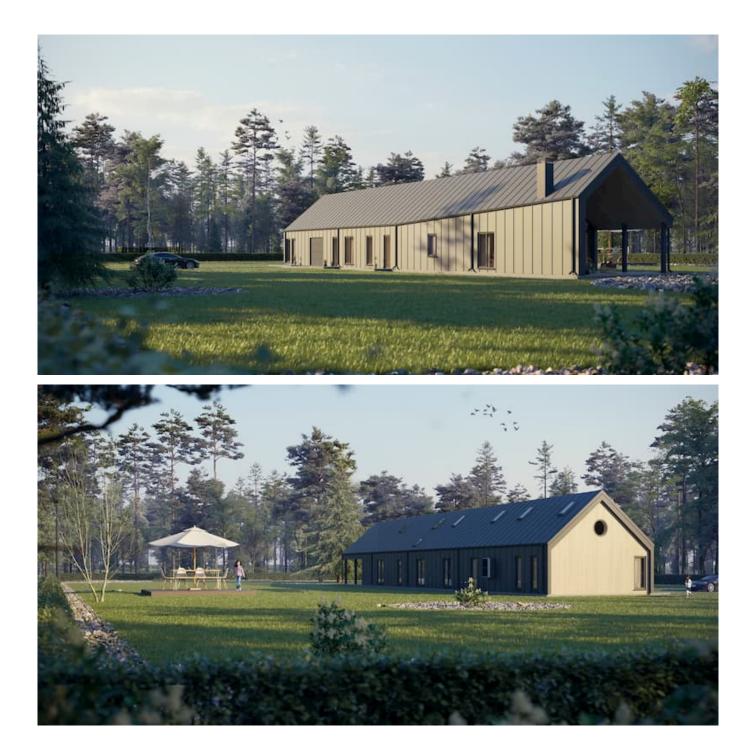

"THE CUPCAKE PATTY" – rectangular shape elongated construction house project is like an ancient mansion - a place where artists, noble guests used to enjoy luxury receptions in the past. Culture, music, noble chats – reminds us of classical taste. This is a one-storey typical house project suitable for a narrow, elongated plot with an entrance from the Southside. This modern house is suitable for the plot with a slope. The huge living space (106.5 square meters) makes you think about the essential values. It will be your real home filled with love, the best place to keep your warmest memories of childhood, adolescence, youth. It is a perfect place for life. This modern mansion-type house project is for those who realize that life is like a struggle, it is necessary to take advantage of every joyful moment because no one will bring us the second life on a plate.

We create convenience and comfort for ourselves. After all, the house is our fortress. And the fortress must be cozy, comfortable, safe, and warm. The shed and the vertical window over the entire rear

wall of the house act as an accent of modern, contemporary design. Elongated, rectangular windows are a great source of light and heat. The classic sloping roof is decorated with skylights. The modern home project is a comfort, peace, and luxury. This house is the best choice for those who look for silence, harmony with nature at home, and around it.