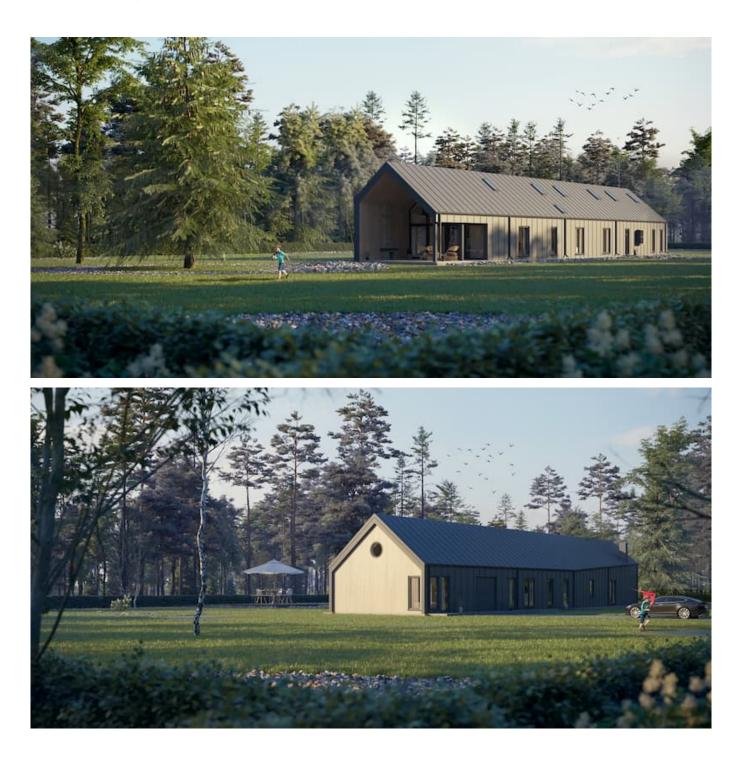

"THE CUPCAKE PATTY" – rectangular shape elongated construction house project is like an ancient mansion - a place where artists, noble guests used to enjoy luxury receptions in the past. Culture, music, noble chats – reminds us of classical taste. This is a one-storey typical house project suitable for a narrow, elongated plot with an entrance from the Southside. This modern house is suitable for the plot with a slope. The huge living space (106.5 square meters) makes you think about the essential values. It will be your real home filled with love, the best place to keep your warmest memories of childhood, adolescence, youth. It is a perfect place for life. This modern mansion-type house project is for those who realize that life is like a struggle, it is necessary to take advantage of every joyful moment because no one will bring us the second life on a plate.

We create convenience and comfort for ourselves. After all, the house is our fortress. And the fortress must be cozy, comfortable, safe, and warm. The shed and the vertical window over the entire rear

wall of the house act as an accent of modern, contemporary design. Elongated, rectangular windows are a great source of light and heat. The classic sloping roof is decorated with skylights. The modern home project is a comfort, peace, and luxury. This house is the best choice for those who look for silence, harmony with nature at home, and around it.