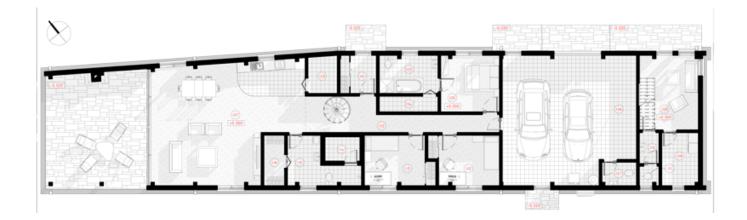

## **1ST FLOOR PLAN**

| 101 CORRIDOR            | 4,79 m <sup>2</sup>  |
|-------------------------|----------------------|
| 102 HALL-CORRIDOR       | 14,55 m <sup>2</sup> |
| 103 PANTRY              | 3,77 m <sup>2</sup>  |
| 104 BATHROOM            | 7,71 m <sup>2</sup>  |
| 105 CLOSET              | 3,18 m <sup>2</sup>  |
| 106 PARENTS BEDROOM     | 11,45 m <sup>2</sup> |
| 107 GARAGE              | 56,99 m <sup>2</sup> |
| 107 KITCHEN-LIVING ROOM | 56,99 m <sup>2</sup> |
| 107 BATHROOM            | 2,78 m <sup>2</sup>  |
| 108WORKROOM             | 15,16 m <sup>2</sup> |
| 109 PANTRY              | 6,68 m <sup>2</sup>  |
| 110 BATHROOM            | 2,10 m <sup>2</sup>  |
| 111 BATHROOM            | 1,28m <sup>2</sup>   |

| TOTAL:             | 260,81 m <sup>2</sup> |
|--------------------|-----------------------|
| A02 MEZZANINE      | 4,25 m <sup>2</sup>   |
| A01 MEZZANINE      | 31,17 m <sup>2</sup>  |
| 116 CLOSET         | 3,61 m <sup>2</sup>   |
| 115 BATHROOM       | 8,58 m <sup>2</sup>   |
| 114 SAUNA          | 2,95 m <sup>2</sup>   |
| 113CHILDRENS ROOM  | 11.45 m <sup>2</sup>  |
| 112 CHILDRENS ROOM | 11.46m <sup>2</sup>   |