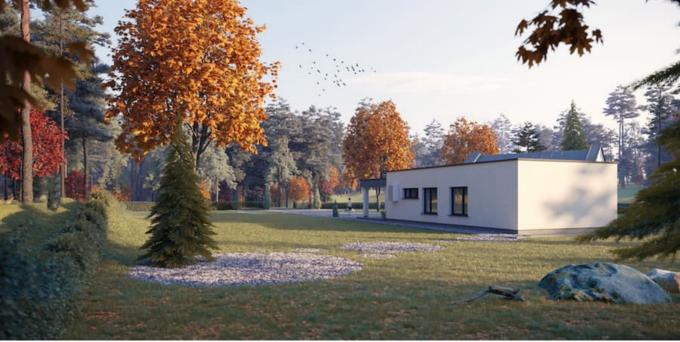

## HOUSE PROJECT THE CUPCAKE STOREBOX

THE CUPCAKE STOREBOX is a modern single-storey house project inspired by the whole life itself. It is a perfect combination of high quality, reasonable construction, and maintenance costs. Typical technical drawing saves your finances and project costs. Planned architectural solutions are always visually clear to the customer. This modern house project is characterized by the specific harmony of shapes and construction combinations. A classic gable roof goes together with a flat roof.

Typical technical drawing proves the fact that quality design and modern architecture can be affordable for both: families disposing of a fortune and those who have limited income. Functionality, aesthetics, quality, and innovation are the main features of modern home projects. Spacious 150.03 sq. meters (99.7 sq. meters of living space) single-storey house project pays special attention to the living area, which has large windows, and 54, 50 sq. m. meters of the open living room. It is perfect for receiving guests, family, or business lunch. The main accent of this house, typical for a cooler climate zone, is 5.28 sq. meters tambour. It is designed to stop the spread of cold into living zones.