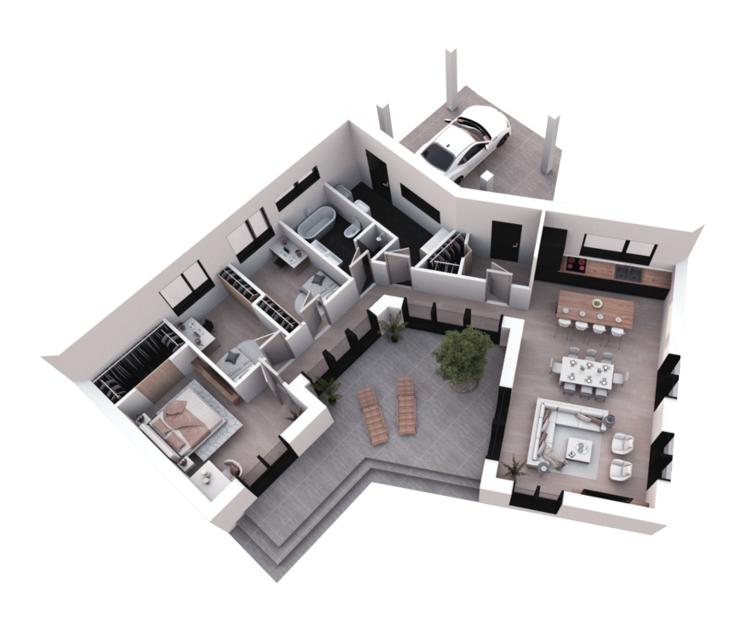

y meeting area. This modern house project will make your dreams come true.











## **1ST FLOOR PLAN**

| 101 CORRIDOR | 5.28 m <sup>2</sup> |
|--------------|---------------------|
| 102 CLOSET   | 2.03 m <sup>2</sup> |

| TOTAL:                  | 194.48 m <sup>2</sup> |
|-------------------------|-----------------------|
| 111 CARPORT             | 44.45 m <sup>2</sup>  |
| 110 CLOSET              | 4.76 m <sup>2</sup>   |
| 109 PARENTS' BEDROOM    | 21.34 m <sup>2</sup>  |
| 108 CHILDREN`S ROOM     | 11.93 m <sup>2</sup>  |
| 107 CHILDREN`S ROOM     | 11.93m <sup>2</sup>   |
| 106 BATHROOM            | 9.69 m <sup>2</sup>   |
| 105 BOILER ROOM         | 12.09 m <sup>2</sup>  |
| 104 KITCHEN-LIVING ROOM | 54.50 m <sup>2</sup>  |
| 103 HALL-CORRIDOR       | 16.48 m <sup>2</sup>  |



## **3D PLAN**