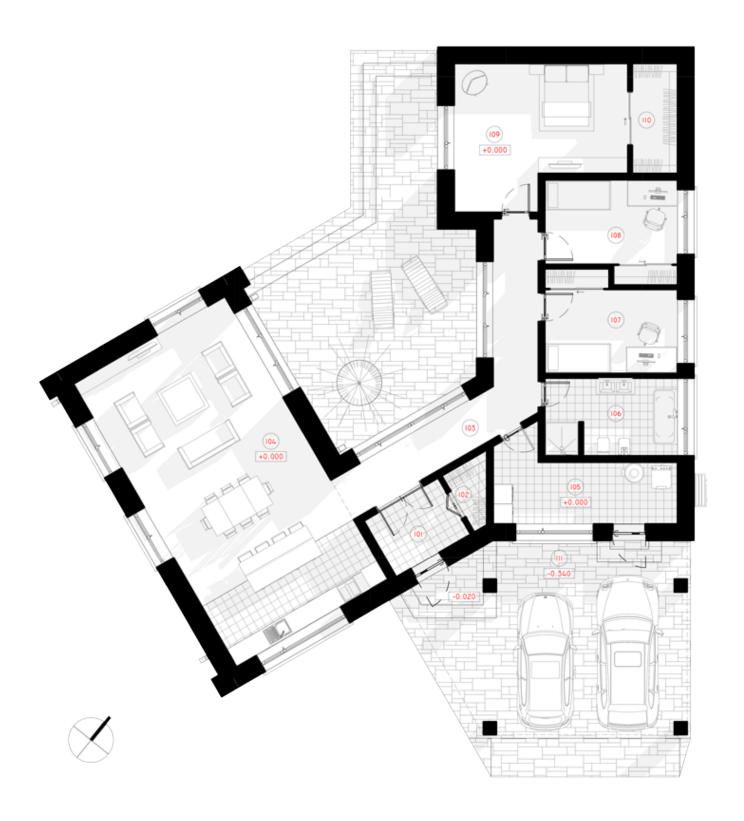

## **1ST FLOOR PLAN**

| 101 CORRIDOR | 5.28 m <sup>2</sup> |
|--------------|---------------------|
| 102 CLOSET   | 2.03 m <sup>2</sup> |

| TOTAL:                  | 194.48 m <sup>2</sup> |
|-------------------------|-----------------------|
| 111 CARPORT             | 44.45 m <sup>2</sup>  |
| 110 CLOSET              | 4.76 m <sup>2</sup>   |
| 109 PARENTS' BEDROOM    | 21.34 m <sup>2</sup>  |
| 108 CHILDREN`S ROOM     | 11.93 m <sup>2</sup>  |
| 107 CHILDREN`S ROOM     | 11.93m <sup>2</sup>   |
| 106 BATHROOM            | 9.69 m <sup>2</sup>   |
| 105 BOILER ROOM         | 12.09 m <sup>2</sup>  |
| 104 KITCHEN-LIVING ROOM | 54.50 m <sup>2</sup>  |
| 103 HALL-CORRIDOR       | 16.48 m <sup>2</sup>  |