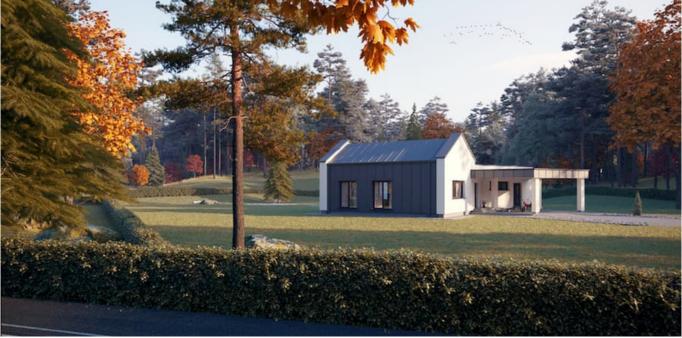

## HOUSE PROJECT THE CUPCAKE STOREBOX

THE CUPCAKE STOREBOX is a modern single-storey house project inspired by the whole life itself. It is a perfect combination of high quality, reasonable construction, and maintenance costs. Typical technical drawing saves your finances and project costs. Planned architectural solutions are always visually clear to the customer. This modern house project is characterized by the specific harmony of shapes and construction combinations. A classic gable roof goes together with a flat roof.

Typical technical drawing proves the fact that quality design and modern architecture can be affordable for both: families disposing of a fortune and those who have limited income. Functionality, aesthetics, quality, and innovation are the main features of modern home projects. Spacious 150.03 sq. meters (99.7 sq. meters of living space) single-storey house project pays special attention to the living area, which has large windows, and 54, 50 sq. m. meters of the open living room. It is perfect for receiving guests, family, or business lunch. The main accent of this house, typical for a cooler climate zone, is 5.28 sq. meters tambour. It is designed to stop the spread of cold into living zones.