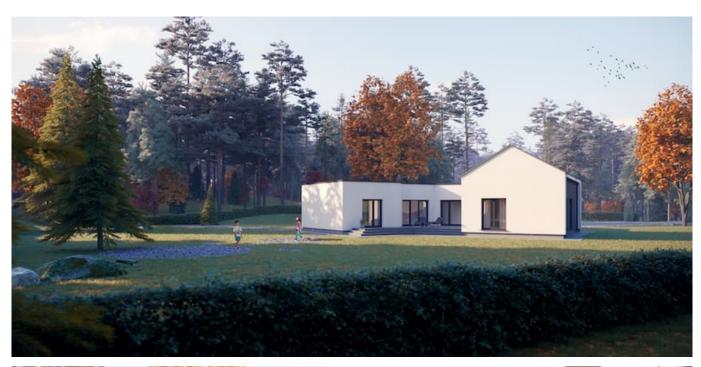

## HOUSE PROJECT THE CUPCAKE STOREBOX

THE CUPCAKE STOREBOX is a modern single-storey house project inspired by the whole life itself. It is a perfect combination of high quality, reasonable construction, and maintenance costs. Typical technical drawing saves your finances and project costs. Planned architectural solutions are always visually clear to the customer. This modern house project is characterized by the specific harmony of shapes and construction combinations. A classic gable roof goes together with a flat roof.

Typical technical drawing proves the fact that quality design and modern architecture can be affordable for both: families disposing of a fortune and those who have limited income. Functionality, aesthetics, quality, and innovation are the main features of modern home projects. Spacious 150.03 sq. meters (99.7 sq. meters of living space) single-storey house project pays special attention to the living area, which has large windows, and 54, 50 sq. m. meters of the open living room. It is perfect for receiving guests, family, or business lunch. The main accent of this house, typical for a cooler climate zone, is 5.28 sq. meters tambour. It is designed to stop the spread of cold into living zones.