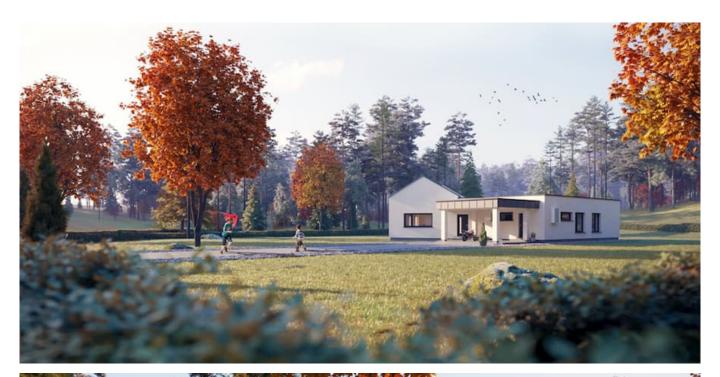

## HOUSE PROJECT THE CUPCAKE STOREBOX

THE CUPCAKE STOREBOX is a modern single-storey house project inspired by the whole life itself. It is a perfect combination of high quality, reasonable construction, and maintenance costs. Typical technical drawing saves your finances and project costs. Planned architectural solutions are always visually clear to the customer. This modern house project is characterized by the specific harmony of shapes and construction combinations. A classic gable roof goes together with a flat roof.

Typical technical drawing proves the fact that quality design and modern architecture can be affordable for both: families disposing of a fortune and those who have limited income. Functionality, aesthetics, quality, and innovation are the main features of modern home projects. Spacious 150.03 sq. meters (99.7 sq. meters of living space) single-storey house project pays special attention to the living area, which has large windows, and 54, 50 sq. m. meters of the open living room. It is perfect for receiving guests, family, or business lunch. The main accent of this house, typical for a cooler climate zone, is 5.28 sq. meters tambour. It is designed to stop the spread of cold into living zones.