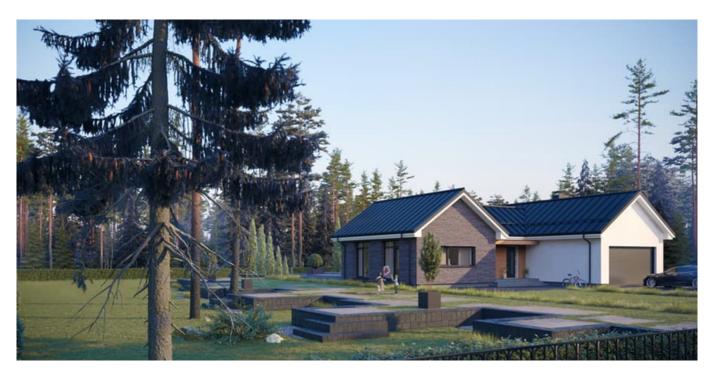

hout any need of opening a garage gate every time you reach home.

An L-shaped house project will fit perfectly in any size plot. Next to the house, you will be able to install a lounge for sunbathing, swimming pool. The family residence is a time-tested and reliable single-storey house project for those who are looking for a modern design, striving to create a cozy environment. The living area is separated from the rest area and utility rooms. There is a spacious sitting room with an open kitchen (47, 59 sq meters). There are three bedrooms for family members, a spacious lounge, and a cloakroom. The modern technical drawing is a chance to live an ecological, safe life in warm residence. A typical house project is a time-tested, rational investment in the well-

### being of your family.











## **1ST FLOOR PLAN**

| TOTAL:                    | 179.19 m <sup>2</sup> |
|---------------------------|-----------------------|
| 114 GARAGE                | 33.00 m <sup>2</sup>  |
| 113 LAUNDRY               | 4.06 m <sup>2</sup>   |
| 112 SAUNA                 | 4.70 m <sup>2</sup>   |
| 111 BOILER ROOM           | 4.35 m <sup>2</sup>   |
| 110 BATHROOM              | 9.22 m <sup>2</sup>   |
| 109 CHILDREN'S ROOM       | 12.90 m <sup>2</sup>  |
| 108 CHILDREN'S ROOM       | 12.90 m <sup>2</sup>  |
| 107 WARDROBE              | 6.40 m <sup>2</sup>   |
| 106 PARENTS BEDROOM       | 16.93m <sup>2</sup>   |
| 105 LIVING ROOM - KITCHEN | 45.73 m <sup>2</sup>  |
| 104 PANTRY                | 2.34 m <sup>2</sup>   |
| 103 WC                    | 1.98 m <sup>2</sup>   |
| 102 HALL