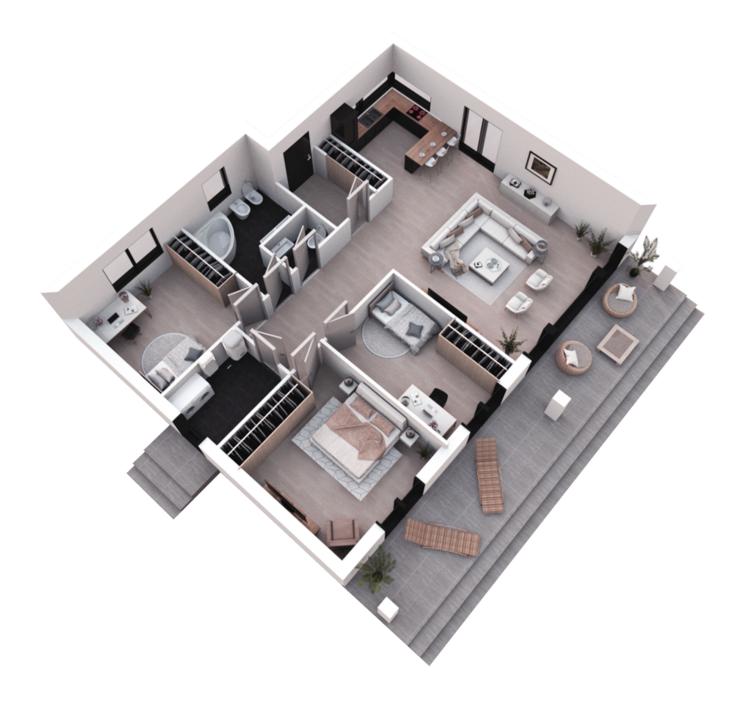

# **1ST FLOOR PLAN**

| 101 CORRIDOR            | 5.75 m <sup>2</sup>  |
|-------------------------|----------------------|
| 102 KITCHEN-LIVING ROOM | 44.95 m <sup>2</sup> |
| 103 HALL-CORRIDOR       | 8.90 m <sup>2</sup>  |
| 104 CHILDREN`S ROOM     | 18.50 m <sup>2</sup> |

| TOTAL:               | 120.65 m <sup>2</sup> |
|----------------------|-----------------------|
| 109 BATHROOM         | 2.23 m <sup>2</sup>   |
| 108 BATHROOM         | 7.82 m <sup>2</sup>   |
| 107 PARENTS' BEDROOM | 14.00 m <sup>2</sup>  |
| 106 BOILER ROOM      | 5.50 m <sup>2</sup>   |
| 105 PARENTS' BEDROOM | 18.00 m <sup>2</sup>  |

## **3D PLAN**