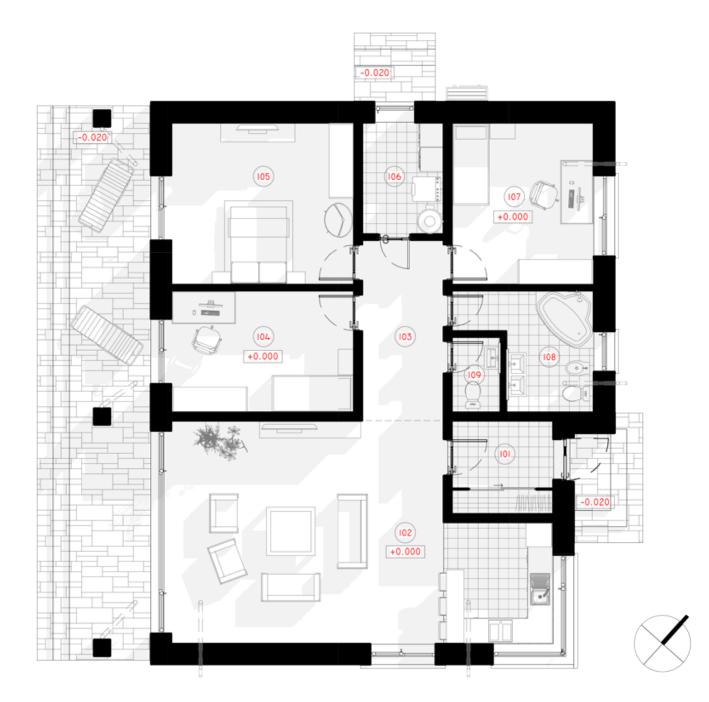

# **1ST FLOOR PLAN**

| 101 CORRIDOR            | 5.75 m <sup>2</sup>  |
|-------------------------|----------------------|
| 102 KITCHEN-LIVING ROOM | 44.95 m <sup>2</sup> |
| 103 HALL-CORRIDOR       | 8.90 m <sup>2</sup>  |
| 104 CHILDREN`S ROOM     | 18.50 m <sup>2</sup> |

| TOTAL:               | 120.65 m <sup>2</sup> |
|----------------------|-----------------------|
| 109 BATHROOM         | 2.23 m <sup>2</sup>   |
| 108 BATHROOM         | 7.82 m <sup>2</sup>   |
| 107 PARENTS' BEDROOM | 14.00 m <sup>2</sup>  |
| 106 BOILER ROOM      | 5.50 m <sup>2</sup>   |
| 105 PARENTS' BEDROOM | 18.00 m <sup>2</sup>  |