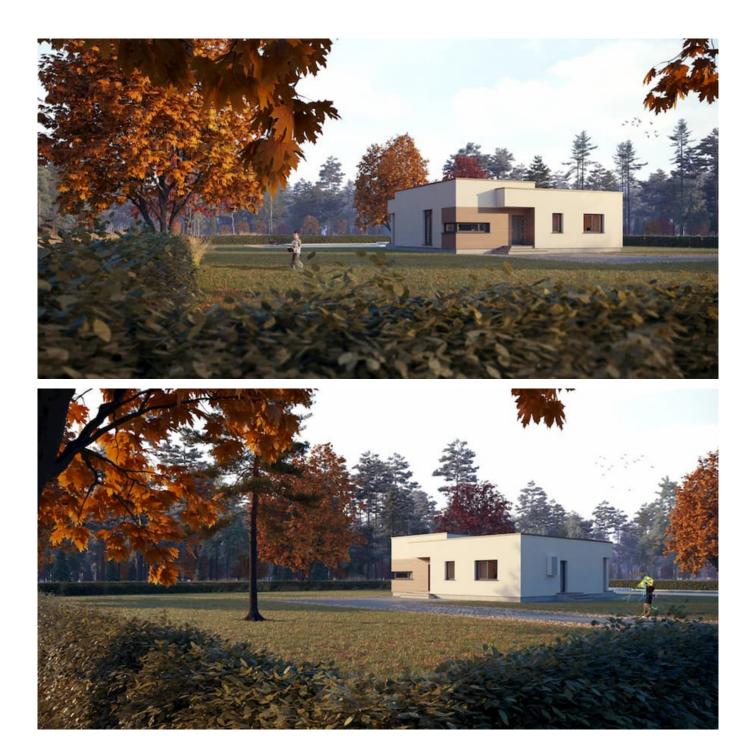

#### HOUSE PROJECT THE FLOWER BOX

Do you love freedom and always seek to expand your horizons? Do you feel euphoria, great happiness? Does your imagination have no limits? If you care about the beauty, aesthetics, and modern design of the building, a typical 120, 65 sq. meters single-storey house project is the right choice for you.

Do you require creative design, a sense of freedom, modern architecture, and functionality? Our team is committed to delivering efficient and cost-effective solutions. This single-storey house project is an ideal choice for the landlords of small plots. A flat roof saves every square meter of useful space. There is no slope, so the living area is efficiently used. This type of roof makes a perfect look of exclusive design. The 5.75 square meter tambour is necessary for the harsh Lithuanian weather. It is designed to stop the spread of cold into living space. The box-shaped modern house design suitable for buildings located in narrow "non-standard" areas, in the tight, minimalistic spaces. A flat roof can be operated on a sloping plot.

## **3D PLAN**