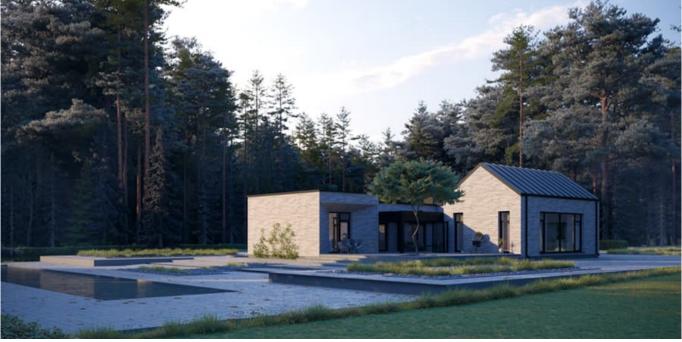

## **HOUSE PROJECT THE BOX SLOPE**

MYou probably can't imagine a modern residential house without a balcony or terrace? Large areas of windows with a nice outside view. Light rooms where the space of the house is filled in with sunlight, heat. If you let the light inside, the layout of the house will look more spacious. Good thermal resistance and light are the main features of modern house projects.

THE BOX SLOPE is cozy 125.61 sq. meters (86.16 sq. meters of living space) family residence. Single story house project has one bonus - 32.81 sq. meters shed in the front of the house. The front shed (32,81 sq. meters) protects you from raindrops while opening your front door, you can also easily park your car there, without any need of opening a garage gate every time you reach home.

An L-shaped house project will fit perfectly in any size plot. Next to the house, you will be able to install a lounge for sunbathing, swimming pool. The family residence is a time-tested and reliable single-storey house project for those who are looking for a modern design, striving to create a cozy environment. The living area is separated from the rest area and utility rooms. There is a spacious sitting room with an open kitchen (47, 59 sq meters). There are three bedrooms for family members, a spacious lounge, and a cloakroom. The modern technical drawing is a chance to live an ecological, safe life in warm residence. A typical house project is a time-tested, rational investment in the well-

being of your family.