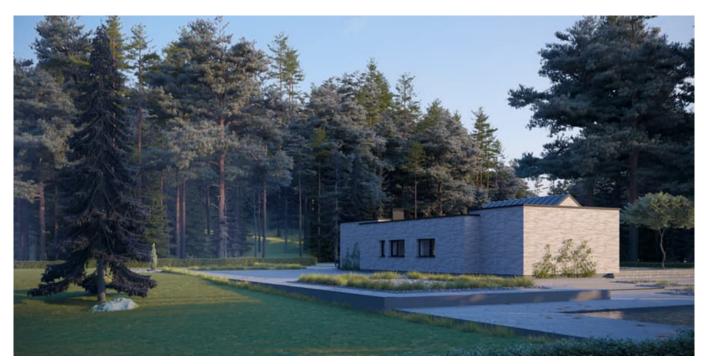

## **HOUSE PROJECT THE BOX SLOPE**

MYou probably can't imagine a modern residential house without a balcony or terrace? Large areas of windows with a nice outside view. Light rooms where the space of the house is filled in with sunlight, heat. If you let the light inside, the layout of the house will look more spacious. Good thermal resistance and light are the main features of modern house projects.

THE BOX SLOPE is cozy 125.61 sq. meters (86.16 sq. meters of living space) family residence. Single story house project has one bonus - 32.81 sq. meters shed in the front of the house. The front shed (32,81 sq. meters) protects you from raindrops while opening your front door, you can also easily park your car there, without any need of opening a garage gate every time you reach home.

An L-shaped house project will fit perfectly in any size plot. Next to the house, you will be able to install a lounge for sunbathing, swimming pool. The family residence is a time-tested and reliable single-storey house project for those who are looking for a modern design, striving to create a cozy environment. The living area is separated from the rest area and utility rooms. There is a spacious sitting room with an open kitchen (47, 59 sq meters). There are three bedrooms for family members, a spacious lounge, and a cloakroom. The modern technical drawing is a chance to live an ecological, safe life in warm residence. A typical house project is a time-tested, rational investment in the well-

being of your family.