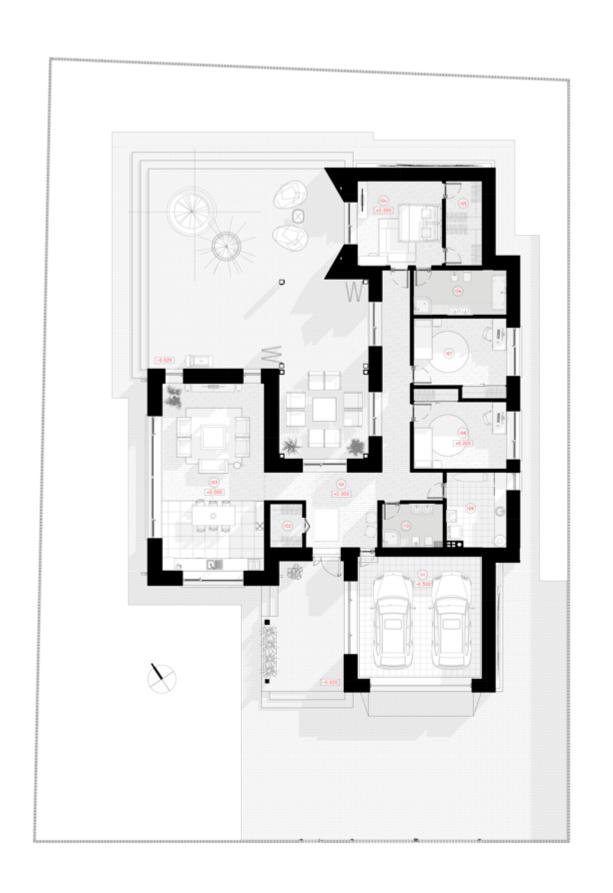

## **1ST FLOOR PLAN**

| TOTAL:                    | 204.86 m <sup>2</sup> |
|---------------------------|-----------------------|
| 111 GARAGE                | 36.57 m <sup>2</sup>  |
| 110 BOILER ROOM           | 6.48 m <sup>2</sup>   |
| 109 PANTRY                | 10.69 m <sup>2</sup>  |
| 108 CHILDREN'S ROOM       | 16.46 m <sup>2</sup>  |
| 107 CHILDREN'S ROOM       | 16.46 m <sup>2</sup>  |
| 106 BATHROOM              | 10.00 m <sup>2</sup>  |
| 105 WARDROBE              | 7.47 m <sup>2</sup>   |
| 104 PARENTS BEDROOM       | 17.26 m <sup>2</sup>  |
| 103 LIVING ROOM - KITCHEN | 45.90 m <sup>2</sup>  |
| 102 PANTRY                | 3.46 m <sup>2</sup>   |
| 101 HALL-CORRIDOR         | 34.11 m <sup>2</sup>  |