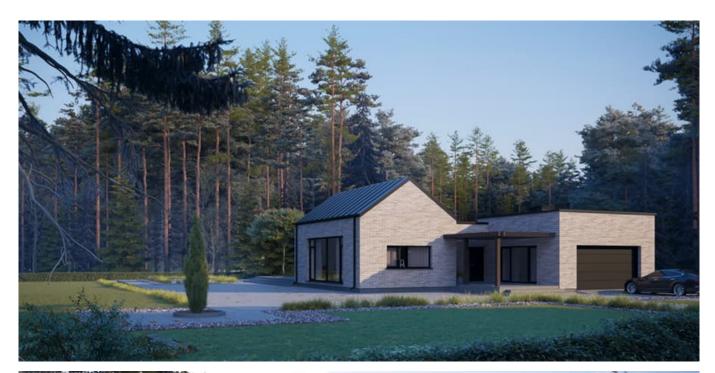

## **HOUSE PROJECT THE BOX SLOPE**

MYou probably can't imagine a modern residential house without a balcony or terrace? Large areas of windows with a nice outside view. Light rooms where the space of the house is filled in with sunlight, heat. If you let the light inside, the layout of the house will look more spacious. Good thermal resistance and light are the main features of modern house projects.

THE BOX SLOPE is cozy 125.61 sq. meters (86.16 sq. meters of living space) family residence. Single story house project has one bonus - 32.81 sq. meters shed in the front of the house. The front shed (32,81 sq. meters) protects you from raindrops while opening your front door, you can also easily park your car there, without any need of opening a garage gate every time you reach home.

An L-shaped house project will fit perfectly in any size plot. Next to the house, you will be able to install a lounge for sunbathing, swimming pool. The family residence is a time-tested and reliable single-storey house project for those who are looking for a modern design, striving to create a cozy environment. The living area is separated from the rest area and utility rooms. There is a spacious sitting room with an open kitchen (47, 59 sq meters). There are three bedrooms for family members, a spacious lounge, and a cloakroom. The modern technical drawing is a chance to live an ecological, safe life in warm residence. A typical house project is a time-tested, rational investment in the well-

being of your family.