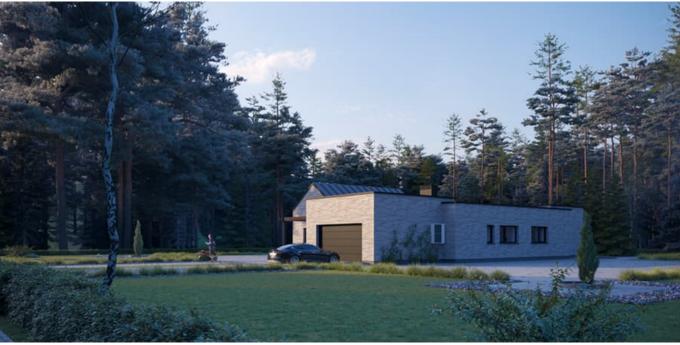

## **HOUSE PROJECT THE BOX SLOPE**

MYou probably can't imagine a modern residential house without a balcony or terrace? Large areas of windows with a nice outside view. Light rooms where the space of the house is filled in with sunlight, heat. If you let the light inside, the layout of the house will look more spacious. Good thermal resistance and light are the main features of modern house projects.

THE BOX SLOPE is cozy 125.61 sq. meters (86.16 sq. meters of living space) family residence. Single story house project has one bonus - 32.81 sq. meters shed in the front of the house. The front shed (32,81 sq. meters) protects you from raindrops while opening your front door, you can also easily park your car there, without any need of opening a garage gate every time you reach home.

An L-shaped house project will fit perfectly in any size plot. Next to the house, you will be able to install a lounge for sunbathing, swimming pool. The family residence is a time-tested and reliable single-storey house project for those who are looking for a modern design, striving to create a cozy environment. The living area is separated from the rest area and utility rooms. There is a spacious sitting room with an open kitchen (47, 59 sq meters). There are three bedrooms for family members, a spacious lounge, and a cloakroom. The modern technical drawing is a chance to live an ecological, safe life in warm residence. A typical house project is a time-tested, rational investment in the well-

being of your family.