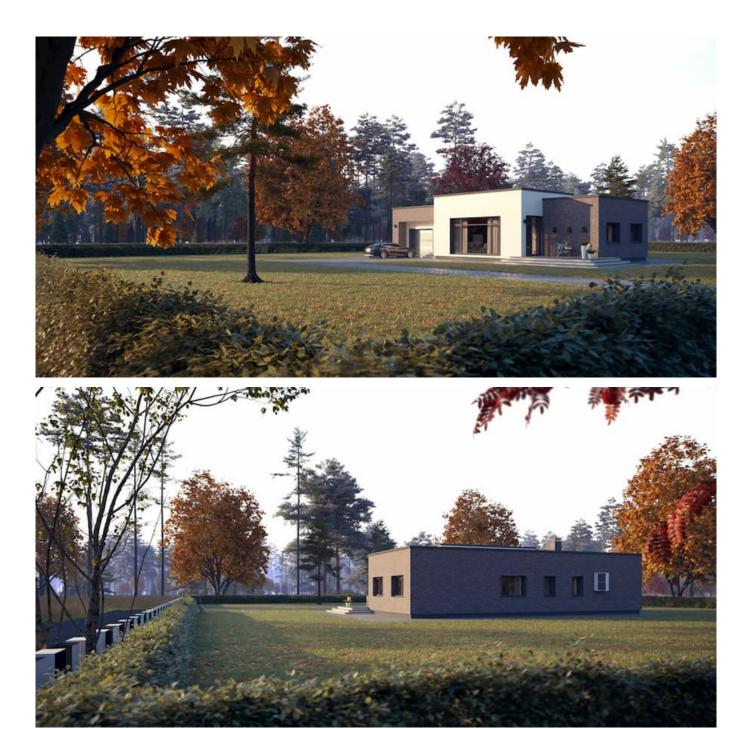

#### NAMO PROJEKTAS 380

Modern house projects – the smartest solutions for those who are looking for a tidy place, warmth, and harmony. THE SWEET BOX is a rational choice on a small plot of land with the entrance at the south, southwest, or southeast. This single-storey house project is functional, energy-efficient, and economical. Short term construction process, saves construction and operative costs. It can be affordable for any family. Rational design solutions, thoroughly thought-out architectural decisions save your time and money.

The flat roof is an attribute of the modern, luxury house design. This type of roof saves living space, it is quite convenient to insulate it. There are no corridors in the house, so the modern technical drawing is efficient in using the whole space. The typical technical drawing is in a demand nowadays, because it had already been tested by the clients, the architects received positive feedback about the layout of the spaces. It meets the expectations of clients. The house might be shaped in a narrow plot. Modern exterior design creates an impression of fashion and contemporary trends. The house layout decompounds of a spacious living room, connected with open kitchen (42, 87 sq. meters). The master bedroom (18, 20 sq meters) is next to the children's rooms. It is convenient for parents to come quickly to see or discipline naughty children. There is a garage for a family car and plenty of

green space for a children's playground, their safety protection.

A++ energy efficiency class is the major characteristic of all newly built houses. It is a sign of exclusive design and quality. The T-shaped house project is a smart choice of housing with an entrance to the plot from the south side.