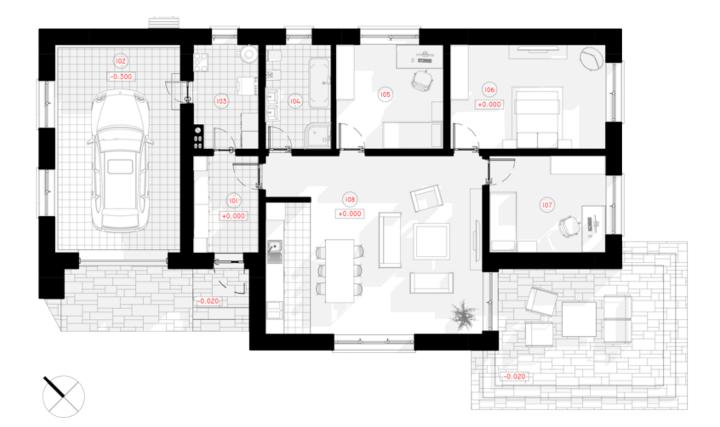

# **1ST FLOOR PLAN**

| TOTAL:                  | 137.71 m <sup>2</sup> |
|-------------------------|-----------------------|
| 108 KITCHEN-LIVING ROOM | 42.87 m <sup>2</sup>  |
| 107 CHILDREN`S ROOM     | 12.64 m <sup>2</sup>  |
| 106 PARENTS' BEDROOM    | 18.20 m <sup>2</sup>  |
| 105 CHILDREN`S ROOM     | 12.60 m <sup>2</sup>  |
| 104 BATHROOM            | 7.70 m <sup>2</sup>   |
| 103 BOILER ROOM         | 7.43 m <sup>2</sup>   |
| 102 GARAGE              | 29.15 m <sup>2</sup>  |
| 101 CORRIDOR            | 7.13 m <sup>2</sup>   |