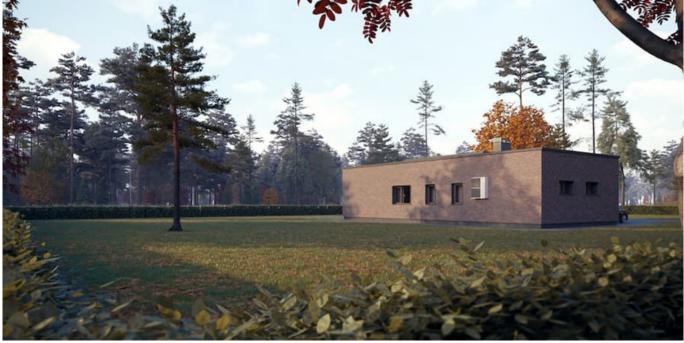

#### NAMO PROJEKTAS 380

Modern house projects – the smartest solutions for those who are looking for a tidy place, warmth, and harmony. THE SWEET BOX is a rational choice on a small plot of land with the entrance at the south, southwest, or southeast. This single-storey house project is functional, energy-efficient, and economical. Short term construction process, saves construction and operative costs. It can be affordable for any family. Rational design solutions, thoroughly thought-out architectural decisions save your time and money.

The flat roof is an attribute of the modern, luxury house design. This type of roof saves living space, it is quite convenient to insulate it. There are no corridors in the house, so the modern technical drawing is efficient in using the whole space. The typical technical drawing is in a demand nowadays, because it had already been tested by the clients, the architects received positive feedback about the layout of the spaces. It meets the expectations of clients. The house might be shaped in a narrow plot. Modern exterior design creates an impression of fashion and contemporary trends. The house layout decompounds of a spacious living room, connected with open kitchen (42, 87 sq. meters). The master bedroom (18, 20 sq meters) is next to the children's rooms. It is convenient for parents to come quickly to see or discipline naughty children. There is a garage for a family car and plenty of