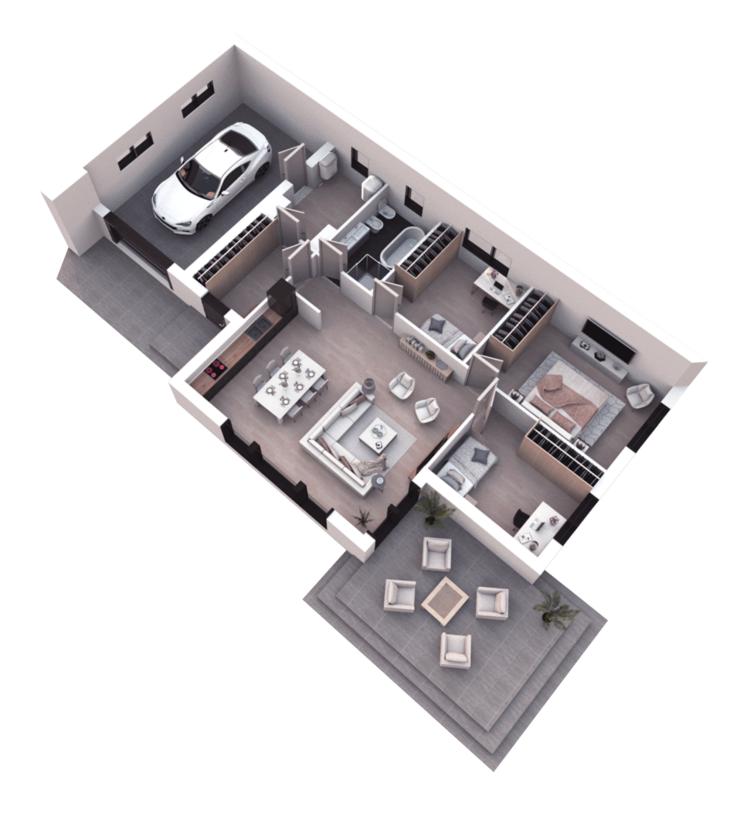

# **1ST FLOOR PLAN**

| TOTAL:                  | 137.71 m <sup>2</sup> |
|-------------------------|-----------------------|
| 108 KITCHEN-LIVING ROOM | 42.87 m <sup>2</sup>  |
| 107 CHILDREN`S ROOM     | 12.64 m <sup>2</sup>  |
| 106 PARENTS' BEDROOM    | 18.20 m <sup>2</sup>  |
| 105 CHILDREN`S ROOM     | 12.60 m <sup>2</sup>  |
| 104 BATHROOM            | 7.70 m <sup>2</sup>   |
| 103 BOILER ROOM         | 7.43 m <sup>2</sup>   |
| 102 GARAGE              | 29.15 m <sup>2</sup>  |
| 101 CORRIDOR            | 7.13 m <sup>2</sup>   |

### **3D PLAN**