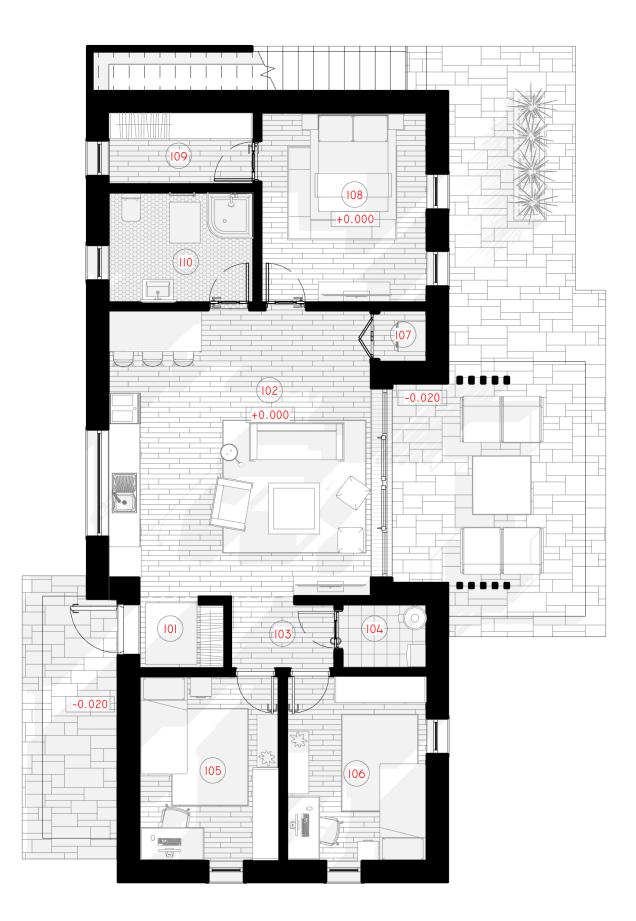

## **1ST FLOOR PLAN**

| 102 KITCHEN - LIVING ROOM | 22.38 m <sup>2</sup>        |
|---------------------------|-----------------------------|
| 103 CHILD'S ROOM          | 12.44 m <sup>2</sup>        |
| 104 CHILD'S ROOM          | 11.17 m <sup>2</sup>        |
| 105 PANTRY                | 3.00 m <sup>2</sup>         |
| 106 WC                    | 5.03 m <sup>2</sup>         |
| 107 BEDROOM               | 14.81 m <sup>2</sup>        |
| 107 WC                    | 5.90 m <sup>2</sup>         |
| TOTAL:                    | <b>78.42</b> m <sup>2</sup> |