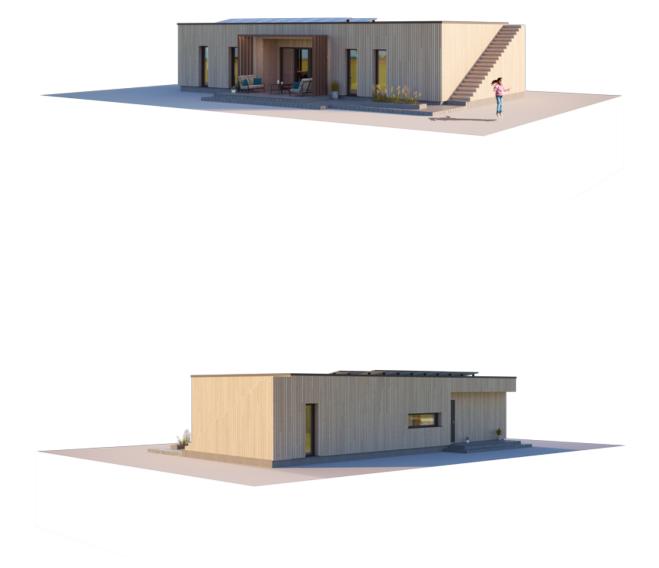

# THE JEWELRY BOX

| ROOF SLOPE    | 1.4    |
|---------------|--------|
| BUILDING AREA | 106.56 |
| HOUSE LENGTH  | 15.44  |
| HOUSE WIDTH   | 7.04   |
| HOUSE HEIGHT  | 3.48   |

€ 19.900

The standard loft solution is an original interpretation of the Jewelry Box house model. The lightweight steel frame technology of this loft-style house combines the spirit of modern urbanism, the durability of the materials, the environmentally friendly architecture, and a production and construction pace unparalleled in the market.

This house is characterised by a strict rectangular adjacent wall. In this sense, it resembles a jewellery box where your most precious diamonds - your family members - will live. The tasteful Jewelry Box Loft embodies one of life's greatest goals - the responsible nurturing of a strong and happy family.