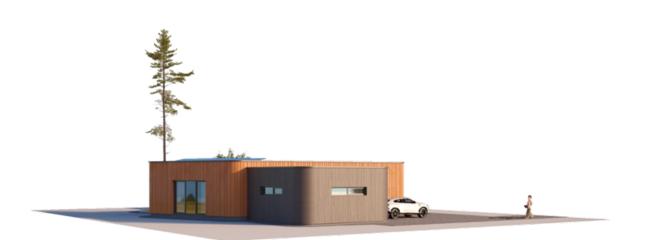

€ 29.700

Project of a single-story building: THE RUSTY BOX

The exterior finish of the house, rounded corners, and carefully chosen corten steel facade create a balanced, distinctive, and modern appearance that harmonizes well in both urban and suburban settings. This is made possible by a quickly assembled house made of a lightweight steel frame, providing the home with a contemporary facade and a practical structure.

This home boasts a living area of 89.36 m2, with a total area of 199.3 m2. The single-story structure with a U-shaped design, an inner courtyard, and a terrace not only ensure the family's privacy but also offer shelter and tranquility. Large windows leading to the terrace expand the living spaces and harmonize your courtyard environment with the interior spaces. The layout of the house is rational, as all living, leisure, and utility areas are separated to create a comfortable and functional living plan structure.