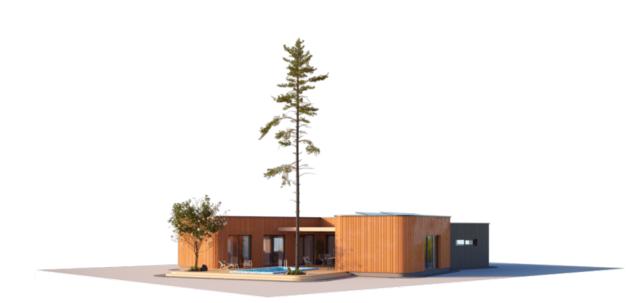

€ 29.700

Project of a single-story building: THE RUSTY BOX

The exterior finish of the house, rounded corners, and carefully chosen corten steel facade create a balanced, distinctive, and modern appearance that harmonizes well in both urban and suburban settings. This is made possible by a quickly assembled house made of a lightweight steel frame, providing the home with a contemporary facade and a practical structure.

This home boasts a living area of 89.36 m2, with a total area of 199.3 m2. The single-story structure with a U-shaped design, an inner courtyard, and a terrace not only ensure the family's privacy but also offer shelter and tranquility. Large windows leading to the terrace expand the living spaces and harmonize your courtyard environment with the interior spaces. The layout of the house is rational, as all living, leisure, and utility areas are separated to create a comfortable and functional living plan structure.