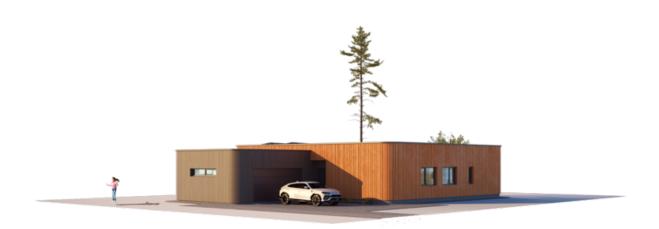

€ 29.700

Project of a single-story building: THE RUSTY BOX

The exterior finish of the house, rounded corners, and carefully chosen corten steel facade create a balanced, distinctive, and modern appearance that harmonizes well in both urban and suburban settings. This is made possible by a quickly assembled house made of a lightweight steel frame, providing the home with a contemporary facade and a practical structure.

This home boasts a living area of 89.36 m2, with a total area of 199.3 m2. The single-story structure with a U-shaped design, an inner courtyard, and a terrace not only ensure the family's privacy but also offer shelter and tranquility. Large windows leading to the terrace expand the living spaces and harmonize your courtyard environment with the interior spaces. The layout of the house is rational, as all living, leisure, and utility areas are separated to create a comfortable and functional living plan structure.

## **1ST FLOOR PLAN**

| 101 TAMBOUR               | 6.49 m <sup>2</sup>  |
|---------------------------|----------------------|
| 102 GARAGE                | 48.85m <sup>2</sup>  |
| 103 WC                    | 3.83 m <sup>2</sup>  |
| 104 PANTRY                | 2.53 m <sup>2</sup>  |
| 105 LIVING ROOM - KITCHEN | 49.40 m <sup>2</sup> |
| 106 HOLL                  | 23.57 m <sup>2</sup> |