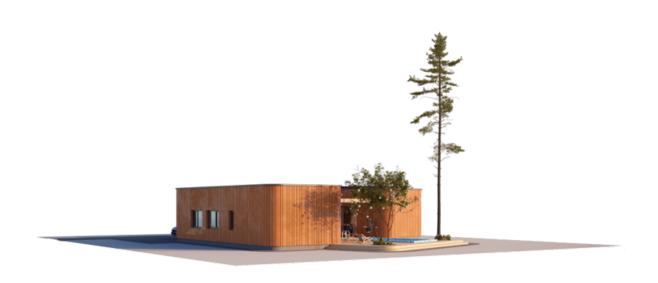

€ 29.700

Project of a single-story building: THE RUSTY BOX

The exterior finish of the house, rounded corners, and carefully chosen corten steel facade create a balanced, distinctive, and modern appearance that harmonizes well in both urban and suburban settings. This is made possible by a quickly assembled house made of a lightweight steel frame, providing the home with a contemporary facade and a practical structure.

This home boasts a living area of 89.36 m2, with a total area of 199.3 m2. The single-story structure with a U-shaped design, an inner courtyard, and a terrace not only ensure the family's privacy but also offer shelter and tranquility. Large windows leading to the terrace expand the living spaces and harmonize your courtyard environment with the interior spaces. The layout of the house is rational, as all living, leisure, and utility areas are separated to create a comfortable and functional living plan structure.