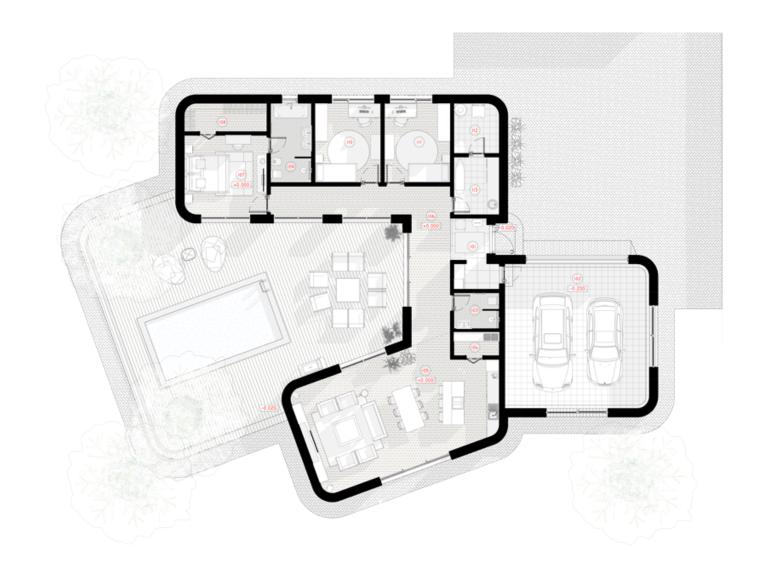

This home boasts a living area of 89.36 m2, with a total area of 199.3 m2. The single-story structure with a U-shaped design, an inner courtyard, and a terrace not only ensure the family's privacy but also offer shelter and tranquility. Large windows leading to the terrace expand the living spaces and harmonize your courtyard environment with the interior spaces. The layout of the house is rational, as all living, leisure, and utility areas are separated to create a comfortable and functional living plan structure.

## **1ST FLOOR PLAN**

| 101 TAMBOUR               | 6.49 m <sup>2</sup>  |
|---------------------------|----------------------|
| 102 GARAGE                | 48.85m <sup>2</sup>  |
| 103 WC                    | 3.83 m <sup>2</sup>  |
| 104 PANTRY                | 2.53 m <sup>2</sup>  |
| 105 LIVING ROOM - KITCHEN | 49.40 m <sup>2</sup> |
| 106 HOLL                  | 23.57 m <sup>2</sup> |

| TOTAL:              | 199.30 m <sup>2</sup> |
|---------------------|-----------------------|
| 113LAUNDRY          | 6.16 m <sup>2</sup>   |
| 112BOILER ROOM      | 5.31 m <sup>2</sup>   |
| 111CHILDREN'S ROOM  | 12.32m <sup>2</sup>   |
| 110 CHILDREN'S ROOM | 12.32 m <sup>2</sup>  |
| 109 WC              | 7.68 m <sup>2</sup>   |
| 108 WARDROBE        | 5.52 m <sup>2</sup>   |
| 107 PARENTS BEDROOM | 15.32 m <sup>2</sup>  |