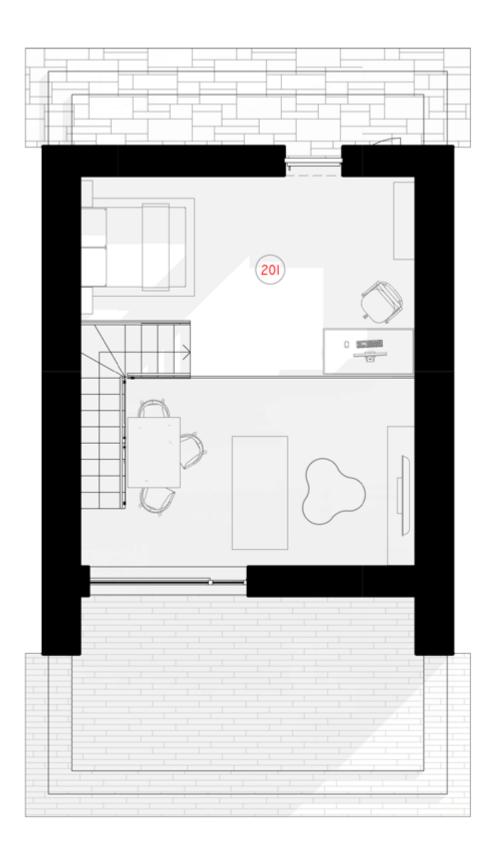

## 2ND FLOOR PLAN

| TOTAL:      | 18,11 m <sup>2</sup> |
|-------------|----------------------|
| 201 BEDROOM | 18,11 m <sup>2</sup> |