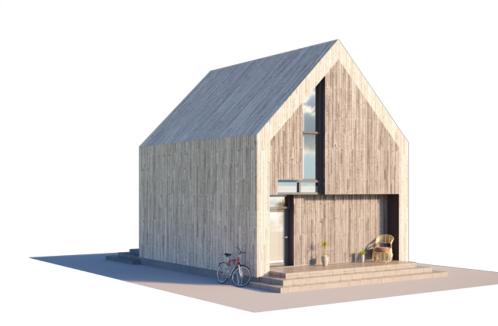

## THE SWEET CUPCAKE LOFT

| 39.39 |
|-------|
| 49.84 |
| 2     |
| 45    |
| 61.48 |
| 8.75  |
| 7.05  |
| 8.50  |
|       |

PRICE FROM

€ 12.500

The Sweet Cupcake Loft House is a special example of LGSF's technological superiority. Remember - this house is not built, it is made. But it's everything you'd expect from a traditional two-storey house, and much more. It's good to live in a modern house that has been produced in an environmentally friendly way, using no natural resources and leaving no waste.

Now ask yourself what the traditional gabled roof of this house reminds you of. Yes, the answer lies in the name of this house model. The Sweet Cupcake loft design will help you to emphasise your values: the desire to dream, to inspire others, to foster harmony and to believe in the power of romance. Let life in the loft be as sweet as a cupcake.

The traditional shape of the Sweet Cupcake House represents a cube transformed by an upward force. The result is a nostalgic symmetrical gable roof that symbolises purity and traditional home values. Sweet Cupcake is a modern interpretation of a traditional gable-roofed house. The Sweet Cupcake design strikes a delicate balance between traditional, romantic home comfort and innovative exterior solutions with extra-large windows. This concept is designed for people who know how to dream and see more good than bad in everyday life. Even if the rest of the world outside the walls of your home is going mad. The Sweet Cupcake design will help you to aesthetically emphasise your values: positivity, personal integrity, the ability to dream and inspire others, and the harmony of life.