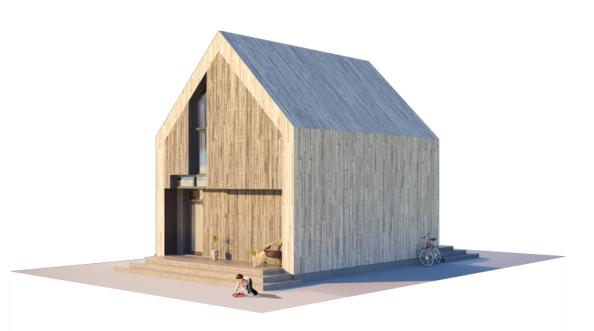

## THE SWEET CUPCAKE LOFT

| 39.39 |
|-------|
| 49.84 |
| 2     |
| 45    |
| 61.48 |
| 8.75  |
| 7.05  |
| 8.50  |
|       |

PRICE FROM

€ 12.500

The Sweet Cupcake Loft House is a special example of LGSF's technological superiority. Remember - this house is not built, it is made. But it's everything you'd expect from a traditional two-storey house, and much more. It's good to live in a modern house that has been produced in an environmentally friendly way, using no natural resources and leaving no waste.

Now ask yourself what the traditional gabled roof of this house reminds you of. Yes, the answer lies in the name of this house model. The Sweet Cupcake loft design will help you to emphasise your values: the desire to dream, to inspire others, to foster harmony and to believe in the power of romance. Let life in the loft be as sweet as a cupcake.

The traditional shape of the Sweet Cupcake House represents a cube transformed by an upward force. The result is a nostalgic symmetrical gable roof that symbolises purity and traditional home values. Sweet Cupcake is a modern interpretation of a traditional gable-roofed house. The Sweet Cupcake design strikes a delicate balance between traditional, romantic home comfort and innovative exterior solutions with extra-large windows. This concept is designed for people who know how to dream and see more good than bad in everyday life. Even if the rest of the world outside the walls of your home is going mad. The Sweet Cupcake design will help you to aesthetically emphasise your values: positivity, personal integrity, the ability to dream and inspire others, and the harmony of life.