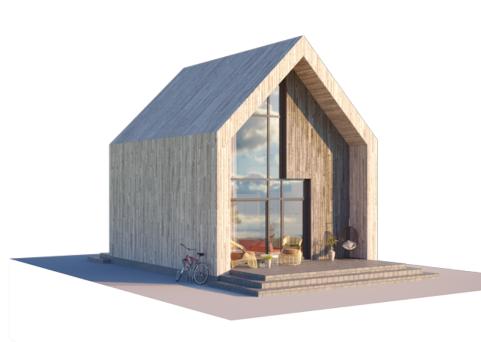

## THE SWEET CUPCAKE LOFT

| 39.39 |
|-------|
| 49.84 |
| 2     |
| 45    |
| 61.48 |
| 8.75  |
| 7.05  |
| 8.50  |
|       |

PRICE FROM

€ 12.500

The Sweet Cupcake Loft House is a special example of LGSF's technological superiority. Remember - this house is not built, it is made. But it's everything you'd expect from a traditional two-storey house, and much more. It's good to live in a modern house that has been produced in an environmentally friendly way, using no natural resources and leaving no waste.

Now ask yourself what the traditional gabled roof of this house reminds you of. Yes, the answer lies in the name of this house model. The Sweet Cupcake loft design will help you to emphasise your values: the desire to dream, to inspire others, to foster harmony and to believe in the power of romance. Let life in the loft be as sweet as a cupcake.

The traditional shape of the Sweet Cupcake House represents a cube transformed by an upward force. The result is a nostalgic symmetrical gable roof that symbolises purity and traditional home values. Sweet Cupcake is a modern interpretation of a traditional gable-roofed house. The Sweet Cupcake design strikes a delicate balance between traditional, romantic home comfort and innovative exterior solutions with extra-large windows. This concept is designed for people who know how to dream and see more good than bad in everyday life. Even if the rest of the world outside the walls of your home is going mad. The Sweet Cupcake design will help you to aesthetically emphasise your values: positivity, personal integrity, the ability to dream and inspire others, and the harmony of life.