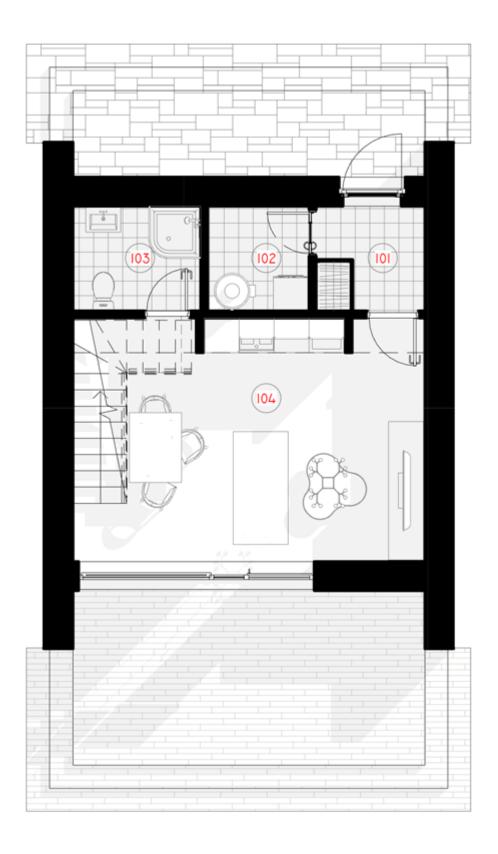

## **1ST FLOOR PLAN**

| TOTAL:                    | 31,74 m <sup>2</sup> |
|---------------------------|----------------------|
| 104 LIVING ROOM - KITCHEN | 21,28 m <sup>2</sup> |
| 103 SANITARY ROOM         | 3,96 m <sup>2</sup>  |
| 102 AUXILIARY ROOM        | 3,13 m <sup>2</sup>  |
| 101 TAMBOURINE            | 3,37 m <sup>2</sup>  |