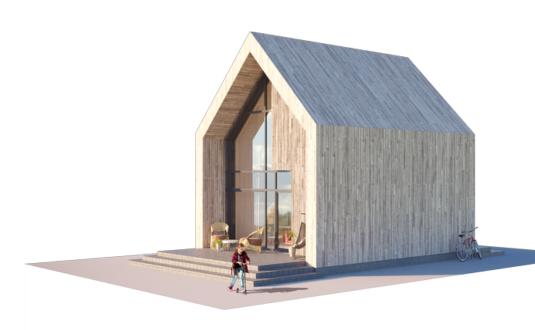

## THE SWEET CUPCAKE LOFT

| 39.39 |
|-------|
| 49.84 |
| 2     |
| 45    |
| 61.48 |
| 8.75  |
| 7.05  |
| 8.50  |
|       |

PRICE FROM

€ 12.500

The Sweet Cupcake Loft House is a special example of LGSF's technological superiority. Remember - this house is not built, it is made. But it's everything you'd expect from a traditional two-storey house, and much more. It's good to live in a modern house that has been produced in an environmentally friendly way, using no natural resources and leaving no waste.

Now ask yourself what the traditional gabled roof of this house reminds you of. Yes, the answer lies in the name of this house model. The Sweet Cupcake loft design will help you to emphasise your values: the desire to dream, to inspire others, to foster harmony and to believe in the power of romance. Let life in the loft be as sweet as a cupcake.

The traditional shape of the Sweet Cupcake House represents a cube transformed by an upward force. The result is a nostalgic symmetrical gable roof that symbolises purity and traditional home values. Sweet Cupcake is a modern interpretation of a traditional gable-roofed house. The Sweet Cupcake design strikes a delicate balance between traditional, romantic home comfort and innovative exterior solutions with extra-large windows. This concept is designed for people who know how to dream and see more good than bad in everyday life. Even if the rest of the world outside the walls of your home is going mad. The Sweet Cupcake design will help you to aesthetically emphasise your values: positivity, personal integrity, the ability to dream and inspire others, and the harmony of life.