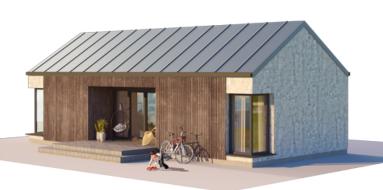

PRICE FROM

€ 11.680

This Sweet Cupcake house is a modern solution for sustainable and environmentally (and budget-friendly) living. The single-storey solution perfectly brings out the aesthetics of this atypical façade geometry. This compact house is perfect for a couple, as well as a holiday retreat for the whole family.

The traditional shape of the Sweet Cupcake house represents a cube transformed by an upward internal force. The result is a nostalgic symmetrical gable roof that symbolises purity and traditional home values.

Sweet Cupcake is a modern interpretation of a traditional gable-roofed house. The Sweet Cupcake design strikes a delicate balance between traditional, romantic home comfort and innovative exterior solutions with extra-large windows. This concept is designed for people who know how to dream and see more good than bad in everyday life. Even if the rest of the world outside the walls of your home is going mad. The Sweet Cupcake design will help you to aesthetically emphasise your values: positivity, personal integrity, the ability to dream and inspire others, and the harmony of life.