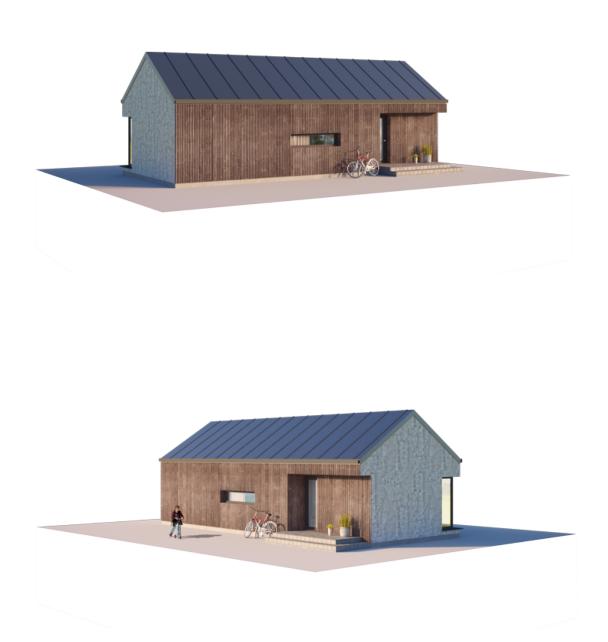

PRICE FROM

€ 11.680

This Sweet Cupcake house is a modern solution for sustainable and environmentally (and budget-friendly) living. The single-storey solution perfectly brings out the aesthetics of this atypical façade geometry. This compact house is perfect for a couple, as well as a holiday retreat for the whole family.

The traditional shape of the Sweet Cupcake house represents a cube transformed by an upward internal force. The result is a nostalgic symmetrical gable roof that symbolises purity and traditional home values.

Sweet Cupcake is a modern interpretation of a traditional gable-roofed house. The Sweet Cupcake design strikes a delicate balance between traditional, romantic home comfort and innovative exterior solutions with extra-large windows. This concept is designed for people who know how to dream and see more good than bad in everyday life. Even if the rest of the world outside the walls of your home is going mad. The Sweet Cupcake design will help you to aesthetically emphasise your values: positivity, personal integrity, the ability to dream and inspire others, and the harmony of life.