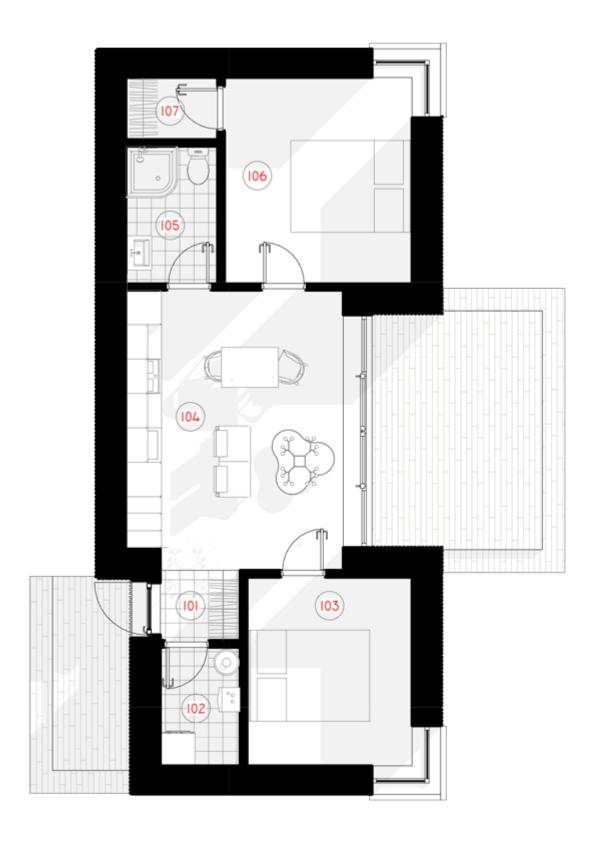

## **1ST FLOOR PLAN**

| TOTAL:                    | 49,85 m <sup>2</sup> |
|---------------------------|----------------------|
| 107 WARDROBE              | 1,73 m <sup>2</sup>  |
| 106 BEDROOM               | 11,81 m <sup>2</sup> |
| 105 SANITARY ROOM         | 3,84 m <sup>2</sup>  |
| 104 LIVING ROOM - KITCHEN | 18,35 m <sup>2</sup> |
| 103 BEDROOM               | 9,50m <sup>2</sup>   |
| 102 AUXILIARY ROOM        | 2,91 m <sup>2</sup>  |
| 101 TAMBOURINE            | 1,71 m <sup>2</sup>  |