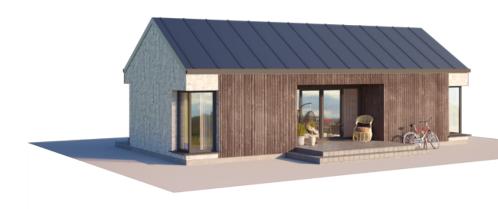

PRICE FROM

€ 11.680

This Sweet Cupcake house is a modern solution for sustainable and environmentally (and budget-friendly) living. The single-storey solution perfectly brings out the aesthetics of this atypical façade geometry. This compact house is perfect for a couple, as well as a holiday retreat for the whole family.

The traditional shape of the Sweet Cupcake house represents a cube transformed by an upward internal force. The result is a nostalgic symmetrical gable roof that symbolises purity and traditional home values.

Sweet Cupcake is a modern interpretation of a traditional gable-roofed house. The Sweet Cupcake design strikes a delicate balance between traditional, romantic home comfort and innovative exterior solutions with extra-large windows. This concept is designed for people who know how to dream and see more good than bad in everyday life. Even if the rest of the world outside the walls of your home is going mad. The Sweet Cupcake design will help you to aesthetically emphasise your values: positivity, personal integrity, the ability to dream and inspire others, and the harmony of life.