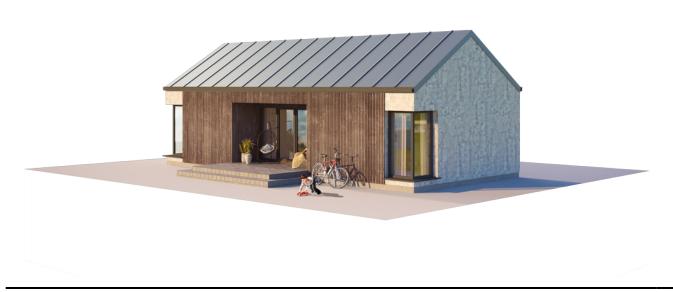

# THE SWEET CUPCAKE ORIGINAL

| LIVING AREA      | 39.67 |
|------------------|-------|
| TOTAL AREA       | 49.85 |
| NUMBER OF FLOORS | 1     |
| ROOF SLOPE       | 32    |
| BUILDING AREA    | 78.30 |
| LENGTH           | 13.05 |
| WIDTH            | 6.00  |
| HEIGHT           | 5.00  |

PRICE FROM

€ 11.680

This Sweet Cupcake house is a modern solution for sustainable and environmentally (and budget-friendly) living. The single-storey solution perfectly brings out the aesthetics of this atypical façade geometry. This compact house is perfect for a couple, as well as a holiday retreat for the whole family.

Now ask yourself what the traditional gabled roof of this house reminds you of. Yes, the answer lies in the name of this house model. The Sweet Cupcake loft design will help you to emphasise your values: the desire to dream, to inspire others, to foster harmony and to believe in the power of romance. Let life in the loft be as sweet as a cupcake.

The traditional shape of the Sweet Cupcake house represents a cube transformed by an upward internal force. The result is a nostalgic symmetrical gable roof that symbolises purity and traditional home values.

Sweet Cupcake is a modern interpretation of a traditional gable-roofed house. The Sweet Cupcake design strikes a delicate balance between traditional, romantic home comfort and innovative exterior solutions with extra-large windows. This concept is designed for people who know how to dream and see more good than bad in everyday life. Even if the rest of the world outside the walls of your home is going mad. The Sweet Cupcake design will help you to aesthetically emphasise your values: positivity, personal integrity, the ability to dream and inspire others, and the harmony of life.