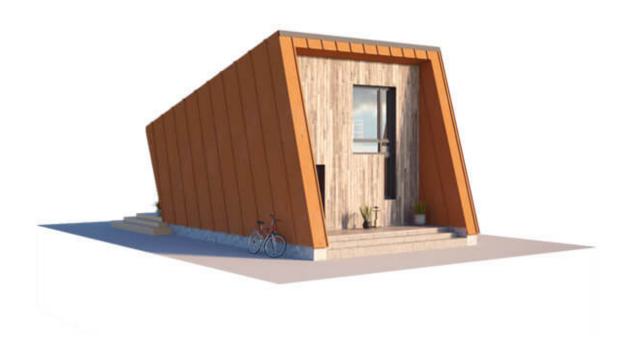

# THE WILD WAVE LOFT

| 38.58 |
|-------|
|       |
| 49.04 |
| 2     |
| 16    |
| 67,82 |
| 11,50 |
| 7,05  |
| 6,90  |
|       |

€ 12.500