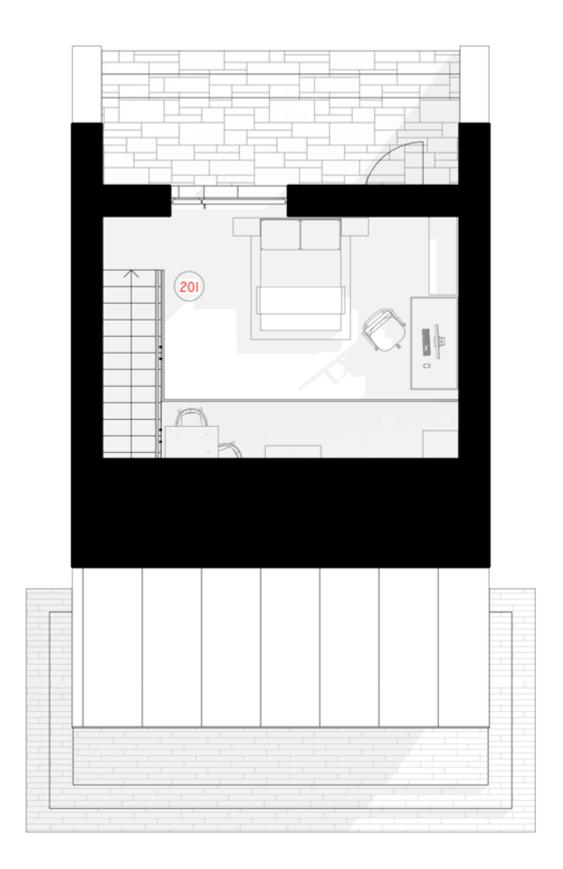

## 2ND FLOOR PLAN

| TOTAL:  | 16,52 m <sup>2</sup> |
|---------|----------------------|
| BEDROOM | 16,52 m <sup>2</sup> |
| 201     |                      |