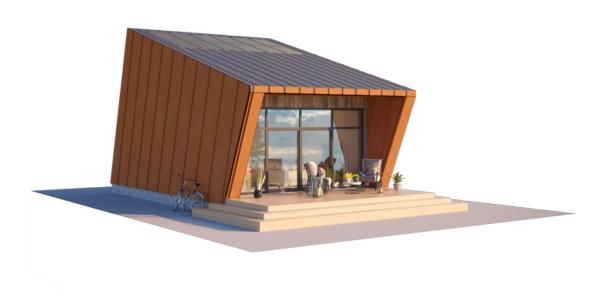

# THE WILD WAVE LOFT

| 38.58 |
|-------|
|       |
| 49.04 |
| 2     |
| 16    |
| 67,82 |
| 11,50 |
| 7,05  |
| 6,90  |
|       |

€ 12.500