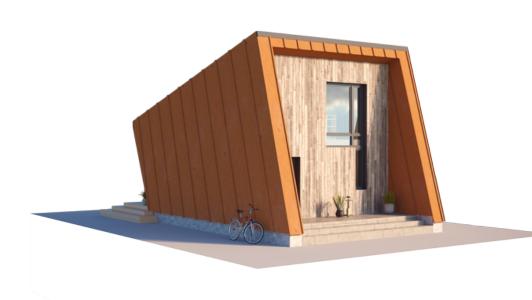

# THE WILD WAVE LOFT

| 38.58 |
|-------|
|       |
| 49.04 |
| 2     |
| 16    |
| 67,82 |
| 11,50 |
| 7,05  |
| 6,90  |
|       |

€ 12.500