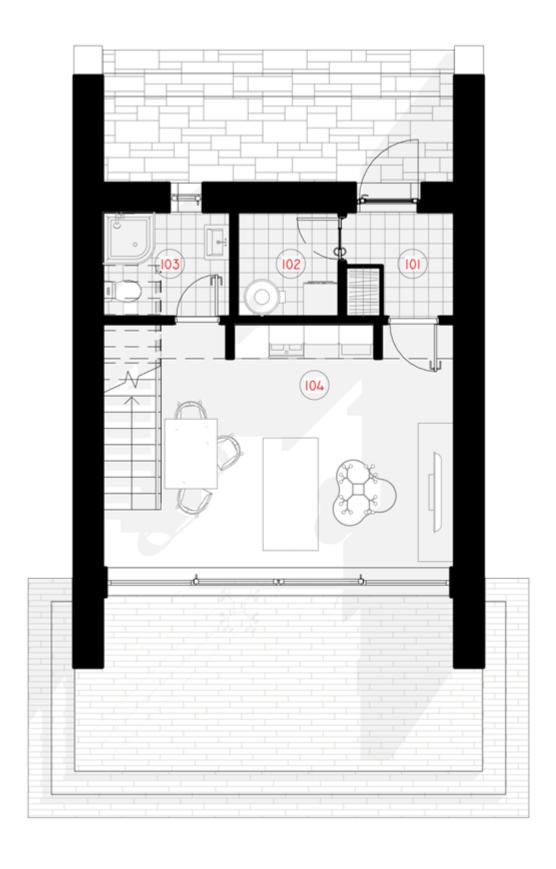

## **1ST FLOOR PLAN**

| TOTAL:                    | 32,52 m <sup>2</sup> |
|---------------------------|----------------------|
| 104 LIVING ROOM - KITCHEN | 22,07 m <sup>2</sup> |
| 103 SANITARY ROOM         | 3,96 m <sup>2</sup>  |
| 102 AUXILIARY ROOM        | 3,13 m <sup>2</sup>  |
| 101 TAMBOURINE            | 3,37 m <sup>2</sup>  |