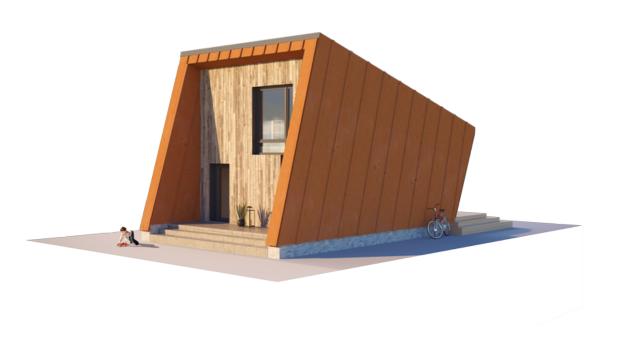

# THE WILD WAVE LOFT

| 38.58 |
|-------|
|       |
| 49.04 |
| 2     |
| 16    |
| 67,82 |
| 11,50 |
| 7,05  |
| 6,90  |
|       |

€ 12.500