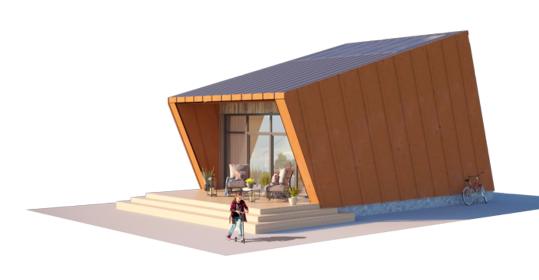

# THE WILD WAVE LOFT

| 38.58 |
|-------|
|       |
| 49.04 |
| 2     |
| 16    |
| 67,82 |
| 11,50 |
| 7,05  |
| 6,90  |
|       |

€ 12.500