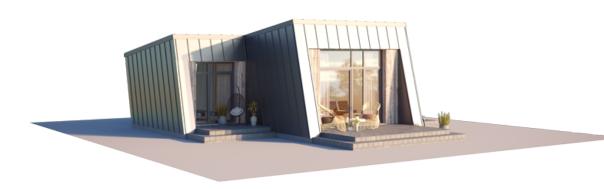

## THE WILD WAVE ORIGINAL

| LIVING AREA      | 42.15 |
|------------------|-------|
| TOTAL AREA       | 49.76 |
| NUMBER OF FLOORS | 1     |
| ROOF SLOPE       | 8     |
| BUILDING AREA    | 86,31 |
| HOUSE LENGTH     | 10,05 |
| HOUSE WIDTH      | 11,75 |
| HOUSE HEIGHT     | 4,45  |
| SE WIDTH         | 11,75 |

€ 11.680

This Wild Wave house is a contemporary solution for sustainable and environmentally (and budget-friendly) living. The single-storey solution perfectly brings out the aesthetics of this atypical façade geometry. This compact house is perfect for a single person or a couple, as well as a holiday retreat for the whole family.