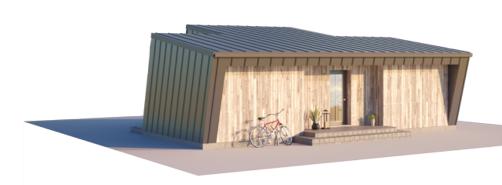

## THE WILD WAVE ORIGINAL

| LIVING AREA      | 42.15 |
|------------------|-------|
| TOTAL AREA       | 49.76 |
| NUMBER OF FLOORS | 1     |
| ROOF SLOPE       | 8     |
| BUILDING AREA    | 86,31 |
| HOUSE LENGTH     | 10,05 |
| HOUSE WIDTH      | 11,75 |
| HOUSE HEIGHT     | 4,45  |
| SE WIDTH         | 11,75 |

€ 11.680

This Wild Wave house is a contemporary solution for sustainable and environmentally (and budget-friendly) living. The single-storey solution perfectly brings out the aesthetics of this atypical façade geometry. This compact house is perfect for a single person or a couple, as well as a holiday retreat for the whole family.