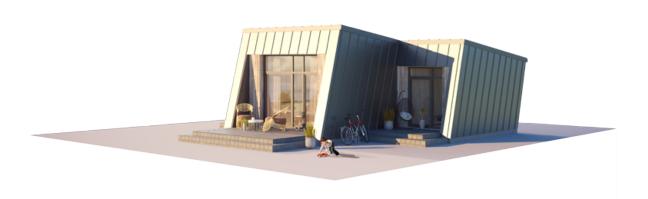

## THE WILD WAVE ORIGINAL

| LIVING AREA      | 42.15 |
|------------------|-------|
| TOTAL AREA       | 49.76 |
| NUMBER OF FLOORS | 1     |
| ROOF SLOPE       | 8     |
| BUILDING AREA    | 86,31 |
| HOUSE LENGTH     | 10,05 |
| HOUSE WIDTH      | 11,75 |
| HOUSE HEIGHT     | 4,45  |
| SE WIDTH         | 11,75 |

€ 11.680

This Wild Wave house is a contemporary solution for sustainable and environmentally (and budget-friendly) living. The single-storey solution perfectly brings out the aesthetics of this atypical façade geometry. This compact house is perfect for a single person or a couple, as well as a holiday retreat for the whole family.