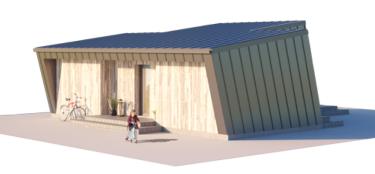

## THE WILD WAVE ORIGINAL

| LIVING AREA      | 42.15 |
|------------------|-------|
| TOTAL AREA       | 49.76 |
| NUMBER OF FLOORS | 1     |
| ROOF SLOPE       | 8     |
| BUILDING AREA    | 86,31 |
| HOUSE LENGTH     | 10,05 |
| HOUSE WIDTH      | 11,75 |
| HOUSE HEIGHT     | 4,45  |
| SE WIDTH         | 11,75 |

€ 11.680

This Wild Wave house is a contemporary solution for sustainable and environmentally (and budget-friendly) living. The single-storey solution perfectly brings out the aesthetics of this atypical façade geometry. This compact house is perfect for a single person or a couple, as well as a holiday retreat for the whole family.

It's true that this house is not for everyone. It is for those who love freedom and cannot live without it. The shape of the Wild Wave Original House represents the breaking wave that represents freedom, washing away all your worries and troubles. There are many speakers about freedom. Wild Wave homes are for those who truly live it.

The Wild Wave House is for those who believe in freedom. Whether you are an individualist living alone, or have a family that is not subject to meaningless rules and restrictions, you are someone who does not take part in the rat race and is not influenced by the crowd. Because ordinary forms and ordinary lives are not for you. You are the explorer. A seeker. You are a dreamer. And you would not blink an eye if you took off your suit and tie so that you could enjoy, if only for a moment, a liberating moment of childish exuberance in the crashing waves.