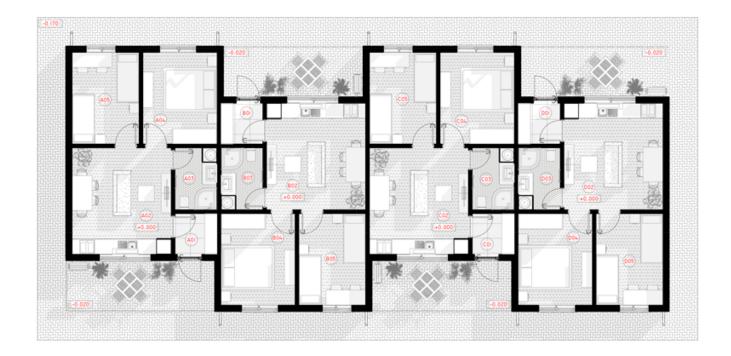

# **1ST FLOOR PLAN**

| 01                          |                      |
|-----------------------------|----------------------|
| TAMBOUR                     | 2.89 m <sup>2</sup>  |
| 02<br>LIVING - DINNING ROOM | 17.41 m <sup>2</sup> |
| 03<br>BATHROOM              | 4.32 m <sup>2</sup>  |
| 04<br>MASTER BEDROOM        | 11.27 m <sup>2</sup> |
| 05<br>BEDROOM               | 10.15 m²             |
| VISO:                       | 46.04 m <sup>2</sup> |