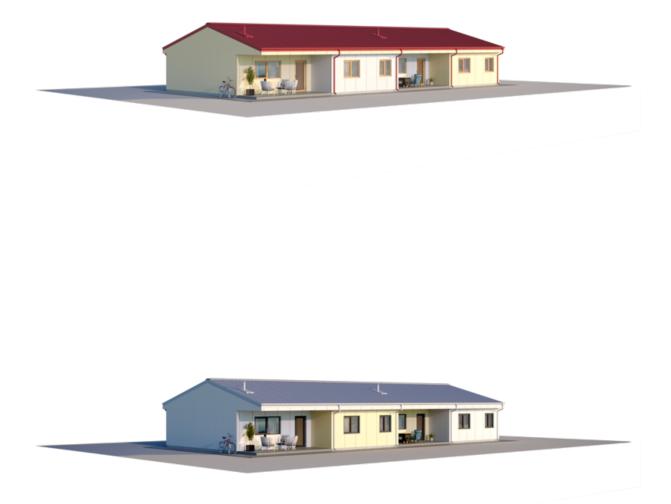

# **SOCIAL HOUSE**

| LIVING AREA      | 155.31 |
|------------------|--------|
| TOTAL AREA       | 184.16 |
| NUMBER OF FLOORS | 1      |

PRICE FROM