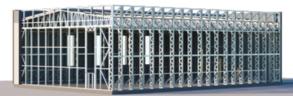

### **STANDART**

| DRILLED FOUNDATION MATERIALS            | - |
|-----------------------------------------|---|
| LSGF, THERMAL INSULATION                | - |
| WINDOWS, DOORS, GATES                   | - |
| INSULATION - MULTILAYER PANELS (100 MM) | - |
| TIN FOLDERS                             | - |

PRICE €86.434

LPPK - Lightweight thin-walled frame construction.