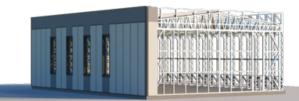

#### PREFABRICATED WAREHOUSE "S"

| TOTAL AREA       | 224    |
|------------------|--------|
| NUMBER OF FLOORS | 1      |
| ROOF SLOPE       | 7      |
| BUILDING AREA    | 187.57 |
| HOUSE LENGTH     | 18.8   |
| HOUSE WIDTH      | 12.34  |
| HOUSE HEIGHT     | 6.5    |