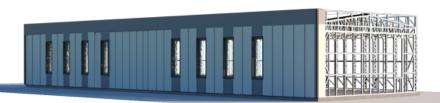

#### Work, mechanisms - €29.730.

Prices are for prefabricated structures ready for assembly at the factory.

The price includes detailed assembly and construction drawings.

The prices are adjusted on the day of the order according to the prices of the materials valid in the market at that time.