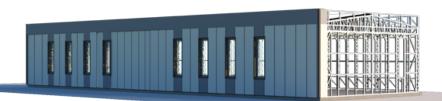

#### PREFABRICATED WAREHOUSE "S"

| TOTAL AREA       | 224    |
|------------------|--------|
| NUMBER OF FLOORS | 1      |
| ROOF SLOPE       | 7      |
| BUILDING AREA    | 187.57 |
| HOUSE LENGTH     | 18.8   |
| HOUSE WIDTH      | 12.34  |
| HOUSE HEIGHT     | 6.5    |