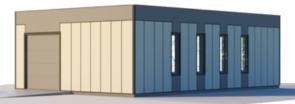

## ECONOMIC

| WALLS - LPPK                            | - |
|-----------------------------------------|---|
| ROOF - LPPK                             | - |
| INSULATION - MULTILAYER PANELS (100 MM) | - |
| WINDOWS, EXTERIOR DOORS - PVC           | - |

PRICE €55.535

LPPK - Lightweight thin-walled frame construction.

Prices are for prefabricated structures ready for assembly at the factory. Prices are adjusted on the day of the order according to the prices of materials valid at that time.